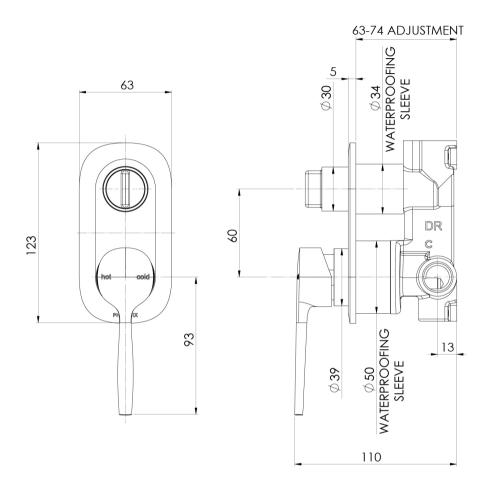

Please visit https://www.phoenixtapware.com.au/warranty to view the full warranty

While we aim to ensure the specifications shown are correct at time of printing, Phoenix Tapware reserves the right to make modifications without prior notice. Always use the physical product measurements for mark-ups and roughing-in as the line drawing shown may differ from the actual product over time. All measurements are shown in millimetres. Colours may vary from image shown.