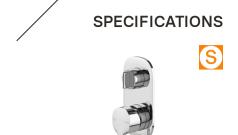

# VASK SWITCHMIX SHOWER / BATH DIVERTER MIXER (FIT-OFF KIT ONLY) - LEAD FREE

Product complies with the lead free Australian Building Codes Board regulations in 2026

### **AVAILABLE IN**

139-2940-00-1 Chrome

139-2940-40-1 Brushed Nickel

Brushed Carbon Brushed Gold

139-2940-12-1