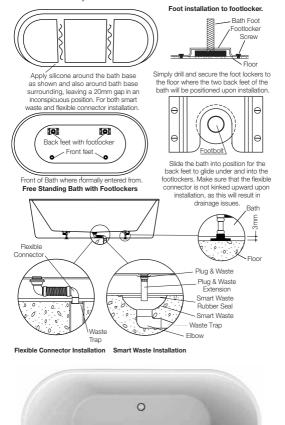

Waste Outlet: The reinforced waste outlet is suitable for 40mm diameter standard waste assembly.

## Bath Capacity:

Aura 1580 - 245 litres; Aura 1775 - 310 litres.

Installation: The bath is suitable for freestanding bath installations. Refer *Important Information for Plumbers* section. **Colours:** White only.