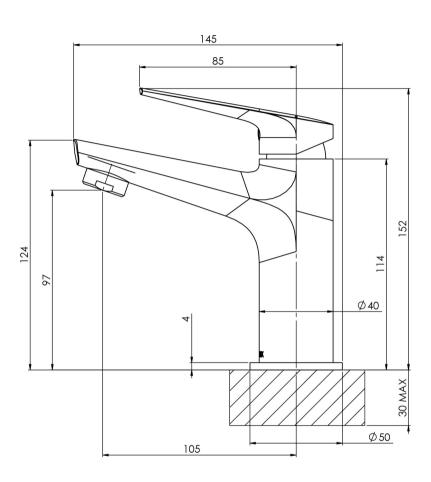

### INFORMATION

Temperature Rating

1 - 75°C

Pressure Rating 150 - 500kPa

Please visit https://www.phoenixtapware.com.au/warranty to view the full warranty

While we aim to ensure the specifications shown are correct at time of printing, Phoenix Tapware reserves the right to make modifications without prior notice. Always use the physical product measurements for mark-ups and roughing-in as the line drawing shown may differ from the actual product over time. All measurements are shown in millimetres. Colours may vary from image shown.