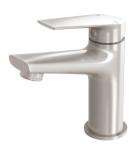

# **ARLO**

## ARLO BASIN MIXER - 6 STAR

Product complies with the lead free Australian Building Codes Board regulations in 2026

### **AVAILABLE IN**

151-7704-40 Brushed Nickel