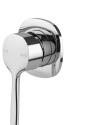

## VASK SWITCHMIX SHOWER / WALL MIXER (COMPLETE KIT) - LEAD FREE

63

38

hot

cold

94

100

5

Ø 39

53-64 ADJUSTMENT SPECIFICATIONS

S