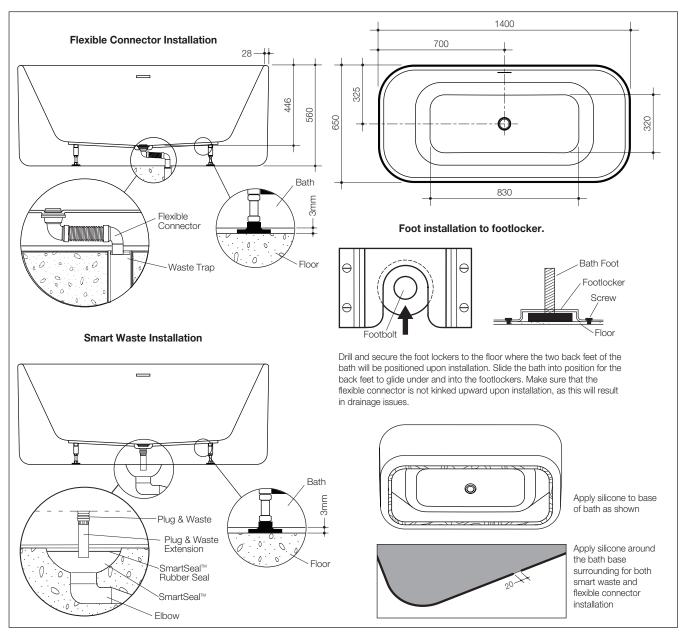

1400mm long x 650mm wide x 560mm deep - standard Code No.LU4FSW

| Durability:    | Sanitaryware grade acrylic resists chipping, will not rust and has excellent<br>heat retention properties. Its high gloss finish has natural slip resistance.<br>Minor scratch marks can be removed with gentle metal polishes, such as<br>Brasso.        |
|----------------|-----------------------------------------------------------------------------------------------------------------------------------------------------------------------------------------------------------------------------------------------------------|
| Waste Outlet:  | The reinforced waste outlet is suitable for 40mm diameter standard waste assembly.                                                                                                                                                                        |
| Bath Capacity: | 240 litres to rim; 198 litres to overflow.                                                                                                                                                                                                                |
| Installation:  | The bath is suitable for freestanding bath installations. <i>Refer to Installatoin Instruction for further installation information.</i>                                                                                                                  |
| Colours:       | White only.                                                                                                                                                                                                                                               |
| Dimensions:    | All dimensions are in millimetres and are subject to normal manufacturing variations. Caroma pursues a policy of continuing improvement in design and performance of its products. The right is therefore reserved to vary specifications without notice. |