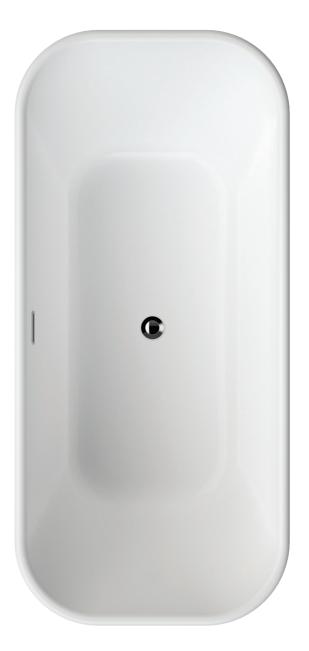

## Contemporary Freestanding

Acrylic Freestanding Bath Nominal Sizes: 1400mm x 650mm x 560mm

Contemporary baths are inspired by a minimalistic look, featuring soft lines that complement the collection and provide a gentle recline so you can relax in style.

1400mm long x 650mm wide x 560mm deep - standard Code No.LU4FSW

| Durability:    | Sanitaryware grade acrylic resists chipping, will not rust and has excellent<br>heat retention properties. Its high gloss finish has natural slip resistance.<br>Minor scratch marks can be removed with gentle metal polishes, such as<br>Brasso.        |
|----------------|-----------------------------------------------------------------------------------------------------------------------------------------------------------------------------------------------------------------------------------------------------------|
| Waste Outlet:  | The reinforced waste outlet is suitable for 40mm diameter standard waste assembly.                                                                                                                                                                        |
| Bath Capacity: | 240 litres to rim; 198 litres to overflow.                                                                                                                                                                                                                |
| Installation:  | The bath is suitable for freestanding bath installations. <i>Refer to Installatoin Instruction for further installation information.</i>                                                                                                                  |
| Colours:       | White only.                                                                                                                                                                                                                                               |
| Dimensions:    | All dimensions are in millimetres and are subject to normal manufacturing variations. Caroma pursues a policy of continuing improvement in design and performance of its products. The right is therefore reserved to vary specifications without notice. |