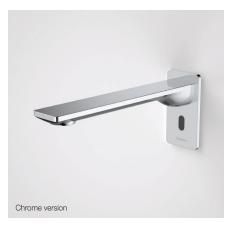

# Urbane II Wall Sensor 220mm Basin Outlet

**Electronic Hands-Free** 

Combining the aesthetic appeal of the stunning Urbane II collection, this new premium sensor tapware range is the perfect balance of design and functionality creating the ultimate statement in your bathroom. The innovative touch-free range is both hygienic and economical with advanced technology ensuring water conservation and optimal germ control for optimal performance in demanding applications.

- Trim kit and Universal In-wall Rough-in kit included (or can be purchased separately).
- Solid brass construction for durability and reliability in high use applications.
- Contactless dispensing to maintain high hygiene standards.
- Auto shut off to reduce accidental water waste.
- Infrared sensor provides hands free operation ideal for infection control and hygiene.
- Suitable for single temperature use (cold or pretempered water).
- Comes with options of mains powered, battery powered or battery backup.
- Australian designed & engineered.
- Matching Soap Dispenser available.
- Options to choose from 2 different outlet lengths to suit different types of basins.
- Remote mounted solenoid control box with Dual Power (with IPX4 rated water resistance) which has an integrated battery backup in the event of a power outage.
- Positively sealed face plates.
- IP65 water resistant sensor window.
- Can be installed to comply to AS1428.1-2021 amd 2 Design for Access and Mobility requirements.
- Optional 3m extension cable available when control box is installed remotely. Code No.96383 (pack of 2)

#### Also available in the following colour options:

| CAROMA                         | Technical Data Urbane II Wall Sensor 220mm Basin Outlet                                                                                                                                                                                                                                                                                      |  |
|--------------------------------|----------------------------------------------------------------------------------------------------------------------------------------------------------------------------------------------------------------------------------------------------------------------------------------------------------------------------------------------|--|
| Flowrate                       | 4.5 Litre per minute. WELS 6 Star                                                                                                                                                                                                                                                                                                            |  |
| Power Supply                   | Wall mounted power pack (supplied)                                                                                                                                                                                                                                                                                                           |  |
| Sensor Type                    | Infra-red                                                                                                                                                                                                                                                                                                                                    |  |
| Activation Range               | 210mm (when hand is placed horizontally)                                                                                                                                                                                                                                                                                                     |  |
| Maximum Power Consumption      | <0.33A                                                                                                                                                                                                                                                                                                                                       |  |
| Pressure Requirements          | Static inlet pressure range: 150 - 800kPa New regulation: -500kPa maximum static pressure                                                                                                                                                                                                                                                    |  |
| Maximum Temperature            | 80°C                                                                                                                                                                                                                                                                                                                                         |  |
| Power Supply Input             | 240V AC 50/60 Hz                                                                                                                                                                                                                                                                                                                             |  |
| Power Supply Output            | 6V DC                                                                                                                                                                                                                                                                                                                                        |  |
| Power Supply EMC Approvals     | CISPR 14                                                                                                                                                                                                                                                                                                                                     |  |
| Power Supply Safety Approvals  | SAA                                                                                                                                                                                                                                                                                                                                          |  |
| Power Supply Safety Compliance | AS/NZS 61558                                                                                                                                                                                                                                                                                                                                 |  |
| ROHS Compliance                | EN50581:2012                                                                                                                                                                                                                                                                                                                                 |  |
| EMC Compliance                 | IEC61000-3-2, IEC61000-3-3, CISPR 14-1                                                                                                                                                                                                                                                                                                       |  |
| Electrical Safety Compliance   | IEC 60950-1                                                                                                                                                                                                                                                                                                                                  |  |
| Complies with EC Directives    | 2014/30/EU, 2011/65/EU                                                                                                                                                                                                                                                                                                                       |  |
| Battery Information            | Battery capacity: 1700mAH; Battery type: AA; Battery lifetime: 1.1 years (if used on average 150 times per day)                                                                                                                                                                                                                              |  |
| IMPORTANT INFORMATION          | Do not install this unit facing a mirror or any other electronic system operated by an infra-red sensor. To prevent reflection problems, it is recommended to keep a minimum distance of 1.5m between the sensor outlet and any other objects. Wearing high-vis clothing in front of the sensor can also cause accidental sensor activation. |  |
|                                | Trim kit and Universal In-wall Rough-in kit can be supplied separately.                                                                                                                                                                                                                                                                      |  |
|                                | Not suitable for gravity feed systems.                                                                                                                                                                                                                                                                                                       |  |
|                                | Isolating stop taps (not supplied) must be fitted to the water supply connection. (Part No. 842018C - Mini cistern 1/4T)                                                                                                                                                                                                                     |  |
|                                | All pipework must be thoroughly flushed prior to installation, as foreign materials may block the solenoid or flow regulating device and reduce the flow of water.                                                                                                                                                                           |  |