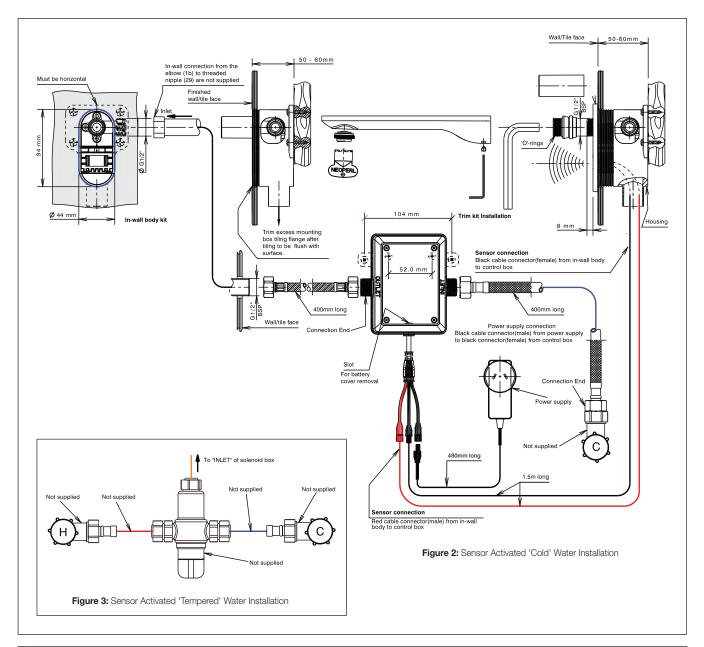

- Trim kit and Universal In-wall Rough-in kit included (or can be purchased separately).
- Solid brass construction for durability and reliability in high use applications.
- Contactless dispensing to maintain high hygiene standards.
- Auto shut off to reduce accidental water waste.
- Infrared sensor provides hands free operation ideal for infection control and hygiene.
- Suitable for single temperature use (cold or pretempered water).
- Comes with options of mains powered, battery powered or battery backup.
- Australian designed & engineered.
- Matching Soap Dispenser available.
- Options to choose from 2 different outlet lengths to suit different types of basins.
- Remote mounted solenoid control box with Dual Power (with IPX4 rated water resistance) which has an integrated battery backup in the event of a power outage.
- Positively sealed face plates.
- IP65 water resistant sensor window.
- Can be installed to comply to AS1428.1-2021 amd 2 Design for Access and Mobility requirements.
- Optional 3m extension cable available when control box is installed remotely. Code No.96383 (pack of 2)

#### Also available in the following colour options:

| CAROMA                         | Technical Data Urbane II Wall Sensor 220mm Basin Outlet                                                                                                                                                                                                                                                                                      |  |
|--------------------------------|----------------------------------------------------------------------------------------------------------------------------------------------------------------------------------------------------------------------------------------------------------------------------------------------------------------------------------------------|--|
| Flowrate                       | 4.5 Litre per minute. WELS 6 Star                                                                                                                                                                                                                                                                                                            |  |
| Power Supply                   | Wall mounted power pack (supplied)                                                                                                                                                                                                                                                                                                           |  |
| Sensor Type                    | Infra-red                                                                                                                                                                                                                                                                                                                                    |  |
| Activation Range               | 210mm (when hand is placed horizontally)                                                                                                                                                                                                                                                                                                     |  |
| Maximum Power Consumption      | <0.33A                                                                                                                                                                                                                                                                                                                                       |  |
| Pressure Requirements          | Static inlet pressure range: 150 - 800kPa New regulation: -500kPa maximum static pressure                                                                                                                                                                                                                                                    |  |
| Maximum Temperature            | 80°C                                                                                                                                                                                                                                                                                                                                         |  |
| Power Supply Input             | 240V AC 50/60 Hz                                                                                                                                                                                                                                                                                                                             |  |
| Power Supply Output            | 6V DC                                                                                                                                                                                                                                                                                                                                        |  |
| Power Supply EMC Approvals     | CISPR 14                                                                                                                                                                                                                                                                                                                                     |  |
| Power Supply Safety Approvals  | SAA                                                                                                                                                                                                                                                                                                                                          |  |
| Power Supply Safety Compliance | AS/NZS 61558                                                                                                                                                                                                                                                                                                                                 |  |
| ROHS Compliance                | EN50581:2012                                                                                                                                                                                                                                                                                                                                 |  |
| EMC Compliance                 | IEC61000-3-2, IEC61000-3-3, CISPR 14-1                                                                                                                                                                                                                                                                                                       |  |
| Electrical Safety Compliance   | IEC 60950-1                                                                                                                                                                                                                                                                                                                                  |  |
| Complies with EC Directives    | 2014/30/EU, 2011/65/EU                                                                                                                                                                                                                                                                                                                       |  |
| Battery Information            | Battery capacity: 1700mAH; Battery type: AA; Battery lifetime: 1.1 years (if used on average 150 times per day)                                                                                                                                                                                                                              |  |
| IMPORTANT INFORMATION          | Do not install this unit facing a mirror or any other electronic system operated by an infra-red sensor. To prevent reflection problems, it is recommended to keep a minimum distance of 1.5m between the sensor outlet and any other objects. Wearing high-vis clothing in front of the sensor can also cause accidental sensor activation. |  |
|                                | Trim kit and Universal In-wall Rough-in kit can be supplied separately.                                                                                                                                                                                                                                                                      |  |
|                                | Not suitable for gravity feed systems.                                                                                                                                                                                                                                                                                                       |  |
|                                | Isolating stop taps (not supplied) must be fitted to the water supply connection. (Part No. 842018C - Mini cistern 1/4T)                                                                                                                                                                                                                     |  |
|                                | All pipework must be thoroughly flushed prior to installation, as foreign materials may block the solenoid or flow regulating device and reduce the flow of water.                                                                                                                                                                           |  |