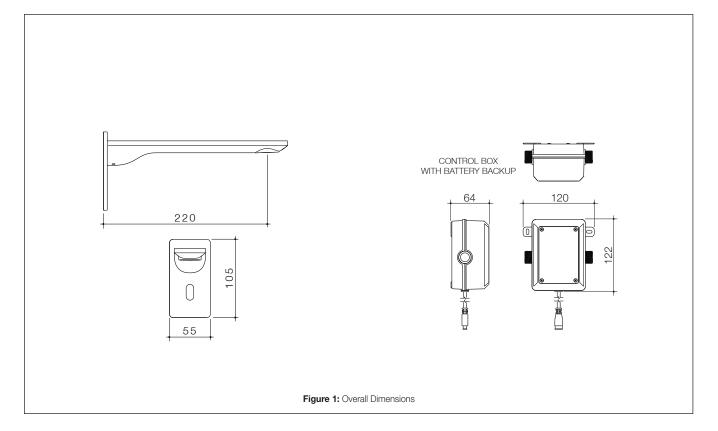

.
- Suitable for single temperature use (cold or pretempered water).
- Comes with options of mains powered, battery powered or battery backup.
- Australian designed & engineered.
- Matching Soap Dispenser available.
- Options to choose from 2 different outlet lengths to suit different types of basins.
- Remote mounted solenoid control box with Dual Power (with IPX4 rated water resistance) which has an integrated battery backup in the event of a power outage.
- Positively sealed face plates.
- IP65 water resistant sensor window.
- Can be installed to comply to AS1428.1-2021 amd 2 Design for Access and Mobility requirements.
- Optional 3m extension cable available when control box is installed remotely. Code No.96383 (pack of 2)

#### Also available in the following colour options:













| CAROMA                         | Technical Data Urbane II Wall Sensor 220mm Basin Outlet                                                                                                                                                                                                                                                                                      |  |
|--------------------------------|----------------------------------------------------------------------------------------------------------------------------------------------------------------------------------------------------------------------------------------------------------------------------------------------------------------------------------------------|--|
| Flowrate                       | 4.5 Litre per m