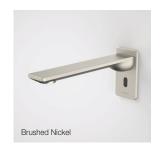

#### Also available in the following colour options:

| CAROMA                         | Technical Data Urbane II Wall Sensor 220mm Basin Outlet                                                                                                                                                                                                                                                                                      |  |
|--------------------------------|----------------------------------------------------------------------------------------------------------------------------------------------------------------------------------------------------------------------------------------------------------------------------------------------------------------------------------------------|--|
| Flowrate                       | 4.5 Litre per minute. WELS 6 Star                                                                                                                                                                                                                                                                                                            |  |
| Power Supply                   | Wall mounted power pack (supplied)                                                                                                                                                                                                                                                                                                           |  |
| Sensor Type                    | Infra-red                                                                                                                                                                                                                                                                                                                                    |  |
| Activation Range               | 210mm (when hand is placed horizontally)                                                                                                                                                                                                                                                                                                     |  |
| Maximum Power Consumption      | <0.33A                                                                                                                                                                                                                                                                                                                                       |  |
| Pressure Requirements          | Static inlet pressure range: 150 - 800kPa New regulation: -500kPa maximum static pressure                                                                                                                                                                                                                                                    |  |
| Maximum Temperature            | 80°C                                                                                                                                                                                                                                                                                                                                         |  |
| Power Supply Input             | 240V AC 50/60 Hz                                                                                                                                                                                                                                                                                                                             |  |
| Power Supply Output            | 6V DC                                                                                                                                                                                                                                                                                                                                        |  |
| Power Supply EMC Approvals     | CISPR 14                                                                                                                                                                                                                                                                                                                                     |  |
| Power Supply Safety Approvals  | SAA                                                                                                                                                                                                                                                                                                                                          |  |
| Power Supply Safety Compliance | AS/NZS 61558                                                                                                                                                                                                                                                                                                                                 |  |
| ROHS Compliance                | EN50581:2012                                                                                                                                                                                                                                                                                                                                 |  |
| EMC Compliance                 | IEC61000-3-2, IEC61000-3-3, CISPR 14-1                                                                                                                                                                                                                                                                                                       |  |
| Electrical Safety Compliance   | IEC 60950-1                                                                                                                                                                                                                                                                                                                                  |  |
| Complies with EC Directives    | 2014/30/EU, 2011/65/EU                                                                                                                                                                                                                                                                                                                       |  |
| Battery Information            | Battery capacity: 1700mAH; Battery type: AA; Battery lifetime: 1.1 years (if used on average 150 times per day)                                                                                                                                                                                                                              |  |
| IMPORTANT INFORMATION          | Do not install this unit facing a mirror or any other electronic system operated by an infra-red sensor. To prevent reflection problems, it is recommended to keep a minimum distance of 1.5m between the sensor outlet and any other objects. Wearing high-vis clothing in front of the sensor can also cause accidental sensor activation. |  |
|                                | Trim kit and Universal In-wall Rough-in kit can be supplied separately.                                                                                                                                                                                                                                                                      |  |
|                                | Not suitable for gravity feed systems.                                                                                                                                                                                                                                                                                                       |  |
|                                | Isolating stop taps (not supplied) must be fitted to the water supply connection. (Part No. 842018C - Mini cistern 1/4T)                                                                                                                                                                                                                     |  |
|                                | All pipework must be thoroughly flushed prior to installation, as foreign materials may block the solenoid or flow regulating device and reduce the flow of water.                                                                                                                                                                           |  |