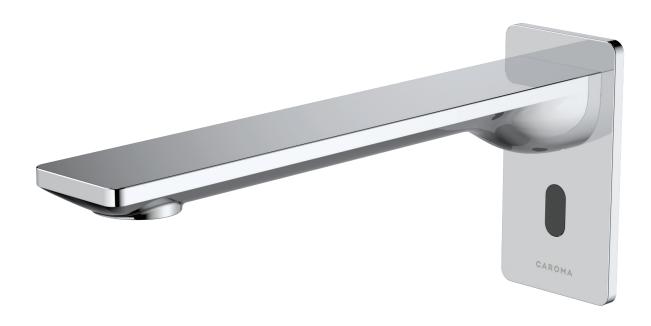

# Urbane II Wall Sensor 220mm Basin Outlet

**Electronic Hands-Free** 

Combining the aesthetic appeal of the stunning Urbane II collection, this new premium sensor tapware range is the perfect balance of design and functionality creating the ultimate statement in your bathroom. The innovative touch-free range is both hygienic and economical with advanced technology ensuring water conservation and optimal germ control for optimal performance in demanding applications.

- Trim kit and Universal In-wall Rough-in kit included (or can be purchased separately).
- Solid brass construction for durability and reliability in high use applications.
- Contactless dispensing to maintain high hygiene standards.
- Auto shut off to reduce accidental water waste.
- Infrared sensor provides hands free operation ideal for infection control and hygiene.
- Suitable for single temperature use (cold or pretempered water).
- Comes with options of mains powered, battery powered or battery backup.
- Australian designed & engineered.
- Matching Soap Dispenser available.
- Options to choose from 2 different outlet lengths to suit different types of basins.
- Remote mounted solenoid control box with Dual Power (with IPX4 rated water resistance) which has an integrated battery backup in the event of a power outage.
- Positively sealed face plates.
- IP65 water resistant sensor window.
- Can be installed to comply to AS1428.1-2021 amd 2 Design for Access and Mobility requirements.
- Optional 3m extension cable available when control box is installed remotely. Code No.96383 (pack of 2)