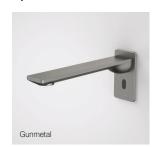

#### Also available in the following colour options:

| CAROMA                         | Technical Data Urbane II Wall Sensor 220mm Basin Outlet                                                                                                                                                                                                                                                                                      |  |
|--------------------------------|----------------------------------------------------------------------------------------------------------------------------------------------------------------------------------------------------------------------------------------------------------------------------------------------------------------------------------------------|--|
| Flowrate                       | 4.5 Litre per minute. WELS 6 Star                                                                                                                                                                                                                                                                                                            |  |
| Power Supply                   | Wall mounted power pack (supplied)                                                                                                                                                                                                                                                                                                           |  |
| Sensor Type                    | Infra-red                                                                                                                                                                                                                                                                                                                                    |  |
| Activation Range               | 210mm (when hand is placed horizontally)                                                                                                                                                                                                                                                                                                     |  |
| Maximum Power Consumption      | <0.33A                                                                                                                                                                                                                                                                                                                                       |  |
| Pressure Requirements          | Static inlet pressure range: 150 - 800kPa New regulation: -500kPa maximum static pressure                                                                                                                                                                                                                                                    |  |
| Maximum Temperature            | 80°C                                                                                                                                                                                                                                                                                                                                         |  |
| Power Supply Input             | 240V AC 50/60 Hz                                                                                                                                                                                                                                                                                                                             |  |
| Power Supply Output            | 6V DC                                                                                                                                                                                                                                                                                                                                        |  |
| Power Supply EMC Approvals     | CISPR 14                                                                                                                                                                                                                                                                                                                                     |  |
| Power Supply Safety Approvals  | SAA                                                                                                                                                                                                                                                                                                                                          |  |
| Power Supply Safety Compliance | AS/NZS 61558                                                                                                                                                                                                                                                                                                                                 |  |
| ROHS Compliance                | EN50581:2012                                                                                                                                                                                                                                                                                                                                 |  |
| EMC Compliance                 | IEC61000-3-2, IEC61000-3-3, CISPR 14-1                                                                                                                                                                                                                                                                                                       |  |
| Electrical Safety Compliance   | IEC 60950-1                                                                                                                                                                                                                                                                                                                                  |  |
| Complies with EC Directives    | 2014/30/EU, 2011/65/EU                                                                                                                                                                                                                                                                                                                       |  |
| Battery Information            | Battery capacity: 1700mAH; Battery type: AA; Battery lifetime: 1.1 years (if used on average 150 times per day)                                                                                                                                                                                                                              |  |
| IMPORTANT INFORMATION          | Do not install this unit facing a mirror or any other electronic system operated by an infra-red sensor. To prevent reflection problems, it is recommended to keep a minimum distance of 1.5m between the sensor outlet and any other objects. Wearing high-vis clothing in front of the sensor can also cause accidental sensor activation. |  |
|                                | Trim kit and Universal In-wall Rough-in kit can be supplied separately.                                                                                                                                                                                                                                                                      |  |
|                                | Not suitable for gravity feed systems.                                                                                                                                                                                                                                                                                                       |  |
|                                | Isolating stop taps (not supplied) must be fitted to the water supply connection. (Part No. 842018C - Mini cistern 1/4T)                                                                                                                                                                                                                     |  |
|                                | All pipework must be thoroughly flushed prior to installation, as foreign materials may block the solenoid or flow regulating device and reduce the flow of water.                                                                                                                                                                           |  |