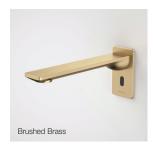

#### Also available in the following colour options:

| CAROMA                         | Technical Data Urbane II Wall Sensor 220mm Basin Outlet                                                                                                                                                                                                                                                                                      |  |
|--------------------------------|----------------------------------------------------------------------------------------------------------------------------------------------------------------------------------------------------------------------------------------------------------------------------------------------------------------------------------------------|--|
| Flowrate                       | 4.5 Litre per minute. WELS 6 Star                                                                                                                                                                                                                                                                                                            |  |
| Power Supply                   | Wall mounted power pack (supplied)                                                                                                                                                                                                                                                                                                           |  |
| Sensor Type                    | Infra-red                                                                                                                                                                                                                                                                                                                                    |  |
| Activation Range               | 210mm (when hand is placed horizontally)                                                                                                                                                                                                                                                                                                     |  |
| Maximum Power Consumption      | <0.33A                                                                                                                                                                                                                                                                                                                                       |  |
| Pressure Requirements          | Static inlet pressure range: 150 - 800kPa New regulation: -500kPa maximum static pressure                                                                                                                                                                                                                                                    |  |
| Maximum Temperature            | 80°C                                                                                                                                                                                                                                                                                                                                         |  |
| Power Supply Input             | 240V AC 50/60 Hz                                                                                                                                                                                                                                                                                                                             |  |
| Power Supply Output            | 6V DC                                                                                                                                                                                                                                                                                                                                        |  |
| Power Supply EMC Approvals     | CISPR 14                                                                                                                                                                                                                                                                                                                                     |  |
| Power Supply Safety Approvals  | SAA                                                                                                                                                                                                                                                                                                                                          |  |
| Power Supply Safety Compliance | AS/NZS 61558                                                                                                                                                                                                                                                                                                                                 |  |
| ROHS Compliance                | EN50581:2012                                                                                                                                                                                                                                                                                                                                 |  |
| EMC Compliance                 | IEC61000-3-2, IEC61000-3-3, CISPR 14-1                                                                                                                                                                                                                                                                                                       |  |
| Electrical Safety Compliance   | IEC 60950-1                                                                                                                                                                                                                                                                                                                                  |  |
| Complies with EC Directives    | 2014/30/EU, 2011/65/EU                                                                                                                                                                                                                                                                                                                       |  |
| Battery Information            | Battery capacity: 1700mAH; Battery type: AA; Battery lifetime: 1.1 years (if used on average 150 times per day)                                                                                                                                                                                                                              |  |
| IMPORTANT INFORMATION          | Do not install this unit facing a mirror or any other electronic system operated by an infra-red sensor. To prevent reflection problems, it is recommended to keep a minimum distance of 1.5m between the sensor outlet and any other objects. Wearing high-vis clothing in front of the sensor can also cause accidental sensor activation. |  |
|                                | Trim kit and Universal In-wall Rough-in kit can be supplied separately.                                                                                                                                                                                                                                                                      |  |
|                                | Not suitable for gravity feed systems.                                                                                                                                                                                                                                                                                                       |  |
|                                | Isolating stop taps (not supplied) must be fitted to the water supply connection. (Part No. 842018C - Mini cistern 1/4T)                                                                                                                                                                                                                     |  |
|                                | All pipework must be thoroughly flushed prior to installation, as foreign materials may block the solenoid or flow regulating device and reduce the flow of water.                                                                                                                                                                           |  |