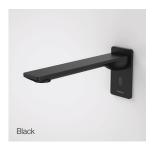

#### Also available in the following colour options:

| CAROMA                         | Technical Data Urbane II Wall Sensor 220mm Basin Outlet                                                                                                                                                                                                                                                                                      |  |
|--------------------------------|----------------------------------------------------------------------------------------------------------------------------------------------------------------------------------------------------------------------------------------------------------------------------------------------------------------------------------------------|--|
| Flowrate                       | 4.5 Litre per minute. WELS 6 Star                                                                                                                                                                                                                                                                                                            |  |
| Power Supply                   | Wall mounted power pack (supplied)                                                                                                                                                                                                                                                                                                           |  |
| Sensor Type                    | Infra-red                                                                                                                                                                                                                                                                                                                                    |  |
| Activation Range               | 210mm (when hand is placed horizontally)                                                                                                                                                                                                                                                                                                     |  |
| Maximum Power Consumption      | <0.33A                                                                                                                                                                                                                                                                                                                                       |  |
| Pressure Requirements          | Static inlet pressure range: 150 - 800kPa New regulation: -500kPa maximum static pressure                                                                                                                                                                                                                                                    |  |
| Maximum Temperature            | 80°C                                                                                                                                                                                                                                                                                                                                         |  |
| Power Supply Input             | 240V AC 50/60 Hz                                                                                                                                                                                                                                                                                                                             |  |
| Power Supply Output            | 6V DC                                                                                                                                                                                                                                                                                                                                        |  |
| Power Supply EMC Approvals     | CISPR 14                                                                                                                                                                                                                                                                                                                                     |  |
| Power Supply Safety Approvals  | SAA                                                                                                                                                                                                                                                                                                                                          |  |
| Power Supply Safety Compliance | AS/NZS 61558                                                                                                                                                                                                                                                                                                                                 |  |
| ROHS Compliance                | EN50581:2012                                                                                                                                                                                                                                                                                                                                 |  |
| EMC Compliance                 | IEC61000-3-2, IEC61000-3-3, CISPR 14-1                                                                                                                                                                                                                                                                                                       |  |
| Electrical Safety Compliance   | IEC 60950-1                                                                                                                                                                                                                                                                                                                                  |  |
| Complies with EC Directives    | 2014/30/EU, 2011/65/EU                                                                                                                                                                                                                                                                                                                       |  |
| Battery Information            | Battery capacity: 1700mAH; Battery type: AA; Battery lifetime: 1.1 years (if used on average 150 times per day)                                                                                                                                                                                                                              |  |
| IMPORTANT INFORMATION          | Do not install this unit facing a mirror or any other electronic system operated by an infra-red sensor. To prevent reflection problems, it is recommended to keep a minimum distance of 1.5m between the sensor outlet and any other objects. Wearing high-vis clothing in front of the sensor can also cause accidental sensor activation. |  |
|                                | Trim kit and Universal In-wall Rough-in kit can be supplied separately.                                                                                                                                                                                                                                                                      |  |
|                                | Not suitable for gravity feed systems.                                                                                                                                                                                                                                                                                                       |  |
|                                | Isolating stop taps (not supplied) must be fitted to the water supply connection. (Part No. 842018C - Mini cistern 1/4T)                                                                                                                                                                                                                     |  |
|                                | All pipework must be thoroughly flushed prior to installation, as foreign materials may block the solenoid or flow regulating device and reduce the flow of water.                                                                                                                                                                           |  |