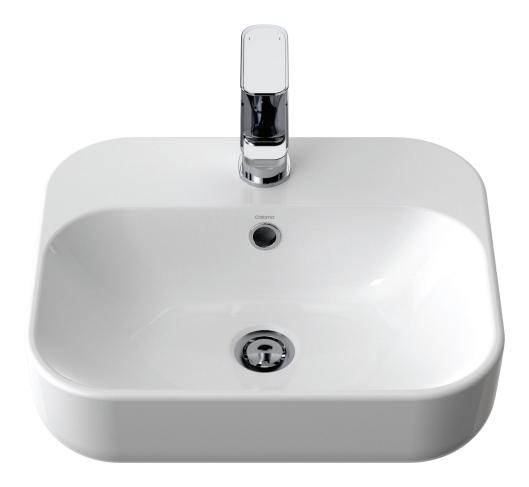

## Luna

Vitreous China Semi Recessed Vanity Basin (with tap landing)

Nominal Size: 450mm x 380mm

| CI/SfB |        |      |  |
|--------|--------|------|--|
|        | (74.2) | gЗ   |  |
| Date   |        |      |  |
|        | March  | 2017 |  |

## **Caroma**<sup>®</sup> Luna

Tapware shown not included.

| Tap Holes:     | Basin available in: No tapholes Code No.873605; one taphole Code No.873615.                                                                                                                                                                                                                                                                                                                                                                                                                                                                                                                                                                                                                                                                                                                                                 |  |
|----------------|-----------------------------------------------------------------------------------------------------------------------------------------------------------------------------------------------------------------------------------------------------------------------------------------------------------------------------------------------------------------------------------------------------------------------------------------------------------------------------------------------------------------------------------------------------------------------------------------------------------------------------------------------------------------------------------------------------------------------------------------------------------------------------------------------------------------------------|--|
| Waste Outlet:  | The basin has been designed for the Caroma Chrome Flush Fitting Waste<br>(supplied) which is suitable for a 40mm trap connection.<br>Alternative waste options are available — Chrome Waste Code No. 687328C,<br>Vandal Resistant Flush Fitting Chrome Waste Code No.687141, Covered Chrome<br>Plug and Waste Code No.687142, Vandal Resistant Covered Chrome Plug and<br>Waste Code No.687143 and Chrome Pop-Up Plug and Waste 687329C.                                                                                                                                                                                                                                                                                                                                                                                    |  |
| Bowl Capacity: | 3 litres to overflow.                                                                                                                                                                                                                                                                                                                                                                                                                                                                                                                                                                                                                                                                                                                                                                                                       |  |
| Overflow:      | Overflow available only. Designed for maximum tap flow rate of 15 litres/minute.                                                                                                                                                                                                                                                                                                                                                                                                                                                                                                                                                                                                                                                                                                                                            |  |
| Fixing:        | <ul> <li>D.250 Bracket with Tie Hooks – Supplied. Recommended for domestic and general commercial use. Two D.250 brackets are fixed to the underside of the counter top to secure the tie hooks which anchor the back of the basin to the counter.</li> <li>The basins must be sealed to the top and front section of the counter with an acetic cured silicone sealant. Epoxy type glues must not be used.</li> <li>The basin is supplied with a template which must be used for the counter top cut-out.</li> <li>Important: For granite or marble tops, fix two 20mm thick wooden blocks in the bracket position on the underside of the granite/marble with fast setting two part epoxy. When fully set screw the brackets into position on the wooden blocks. Other suitable fastening systems may be used.</li> </ul> |  |
| Colours:       | White only.                                                                                                                                                                                                                                                                                                                                                                                                                                                                                                                                                                                                                                                                                                                                                                                                                 |  |
| Dimensions:    | All dimensions are in millimetres and are subject to normal manufacturing variations. Caroma pursues a policy of continuing improvement in design and performance of its products. The right is therefore reserved to vary specifications                                                                                                                                                                                                                                                                                                                                                                                                                                                                                                                                                                                   |  |

without notice.

Classic and relaxed. The subtle, subdued curves of **Luna** basins will effortlessly flow into any contemporary bathroom design. This basin is suitable for domestic and commercial applications.