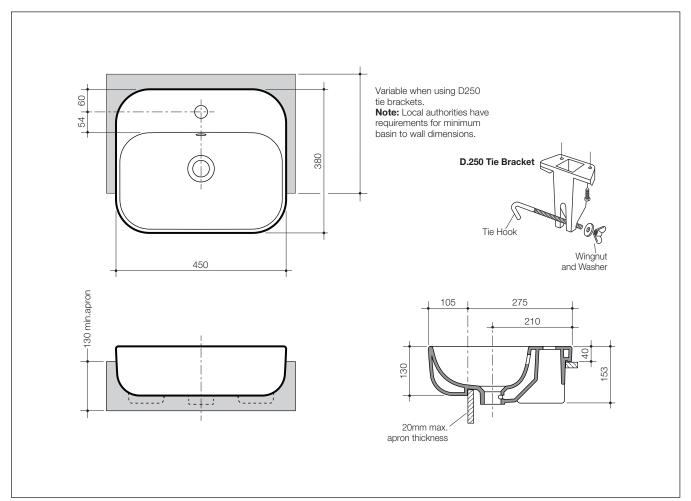

## Luna

Vitreous China Semi Recessed Vanity Basin (with tap landing)

Nominal Size: 450mm x 380mm

| CI/SfB |        |      |  |
|--------|--------|------|--|
|        | (74.2) | gЗ   |  |
| Date   |        |      |  |
|        | March  | 2017 |  |

## **Caroma**<sup>®</sup> Luna

Tapware shown not included.

| Tap Holes:     | Basin available in: No tapholes Code No.873605; one taphole Code No.873615.                                                                                                                                                                                                                                                                                                                                                                                                                                                                                                                                                                                                                                                                                                                                                 |  |
|----------------|-----------------------------------------------------------------------------------------------------------------------------------------------------------------------------------------------------------------------------------------------------------------------------------------------------------------------------------------------------------------------------------------------------------------------------------------------------------------------------------------------------------------------------------------------------------------------------------------------------------------------------------------------------------------------------------------------------------------------------------------------------------------------------------------------------------------------------|--|
| Waste Outlet:  | The basin has been designed for the Caroma Chrome Flush Fitting Waste<br>(supplied) which is suitable for a 40mm trap connection.<br>Alternative waste options are available — Chrome Waste Code No. 687328C,<br>Vandal Resistant Flush Fitting Chrome Waste Code No.687141, Covered Chrome<br>Plug and Waste Code No.687142, Vandal Resistant Covered Chrome Plug and<br>Waste Code No.687143 and Chrome Pop-Up Plug and Waste 687329C.                                                                                                                                                                                                                                                                                                                                                                                    |  |
| Bowl Capacity: | 3 litres to overflow.                                                                                                                                                                                                                                                                                                                                                                                                                                                                                                                                                                                                                                                                                                                                                                                                       |  |
| Overflow:      | Overflow available only. Designed for maximum tap flow rate of 15 litres/minute.                                                                                                                                                                                                                                                                                                                                                                                                                                                                                                                                                                                                                                                                                                                                            |  |
| Fixing:        | <ul> <li>D.250 Bracket with Tie Hooks – Supplied. Recommended for domestic and general commercial use. Two D.250 brackets are fixed to the underside of the counter top to secure the tie hooks which anchor the back of the basin to the counter.</li> <li>The basins must be sealed to the top and front section of the counter with an acetic cured silicone sealant. Epoxy type glues must not be used.</li> <li>The basin is supplied with a template which must be used for the counter top cut-out.</li> <li>Important: For granite or marble tops, fix two 20mm thick wooden blocks in the bracket position on the underside of the granite/marble with fast setting two part epoxy. When fully set screw the brackets into position on the wooden blocks. Other suitable fastening systems may be used.</li> </ul> |  |
| Colours:       | White only.                                                                                                                                                                                                                                                                                                                                                                                                                                                                                                                                                                                                                                                                                                                                                                                                                 |  |
| Dimensions:    | All dimensions are in millimetres and are subject to normal manufacturing variations. Caroma pursues a policy of continuing improvement in design and performance of its products. The right is therefore reserved to vary specifications                                                                                                                                                                                                                                                                                                                                                                                                                                                                                                                                                                                   |  |