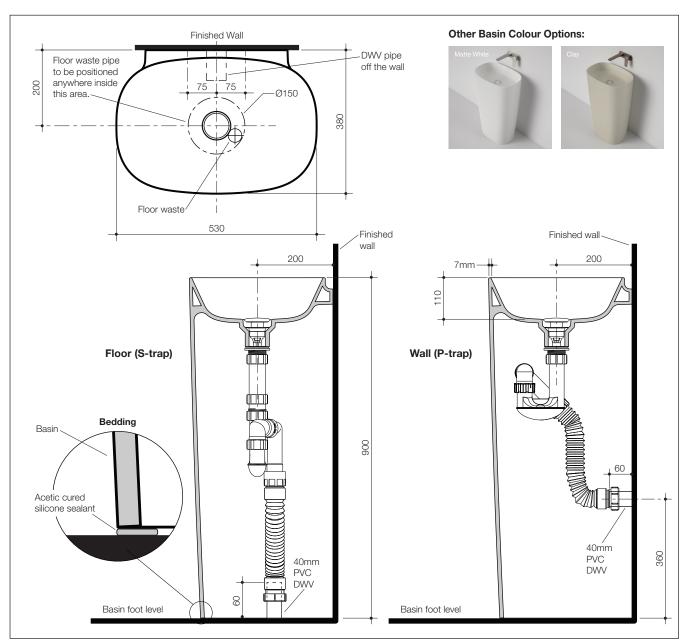

## **Ceramic Freestanding Vanity Basin**

Nominal Size: 530mm x 380mm x 900mm

| Tap Holes:<br>Waste Outlet: | Basin available in: No tapholes Code No.853500.<br>The basin has been designed and supplied with an integrated waste with a ceramic pop up waste cap matched to the basin colour.                                                                         |
|-----------------------------|-----------------------------------------------------------------------------------------------------------------------------------------------------------------------------------------------------------------------------------------------------------|
| Traps:                      | Combination S & P trap, 40mm extension pipe and flexible waste connector are supplied with this basin.                                                                                                                                                    |
| Bowl Capacity:              | 12.2 litres                                                                                                                                                                                                                                               |
| Overflow:                   | Overflow not available.                                                                                                                                                                                                                                   |
| Fixing:                     | The basin is fixed to the floor with silicone bedding and using the supplied fixing kit.                                                                                                                                                                  |
| Colours:                    | White (W), Matte White (MW) and Clay (CL).                                                                                                                                                                                                                |
| Dimensions:                 | All dimensions are in millimetres and are subject to normal manufacturing variations. Caroma pursues a policy of continuing improvement in design and performance of its products. The right is therefore reserved to vary specifications without notice. |