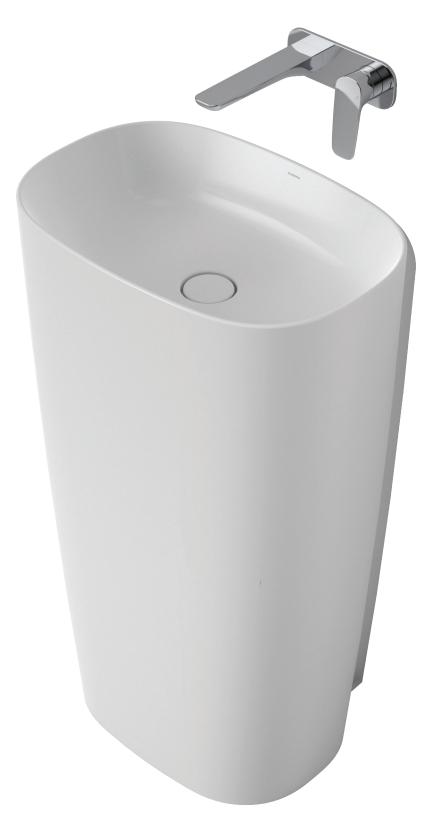

## **Ceramic Freestanding Vanity Basin**

Nominal Size: 530mm x 380mm x 900mm

## CAROMA Contura II

Embrace natural luxury with the Caroma Contura Collection - sculptural design with an organic simplicity to create a sense of subtle indulgence for your bathroom. The basin is suitable for general purpose, domestic and commercial applications.