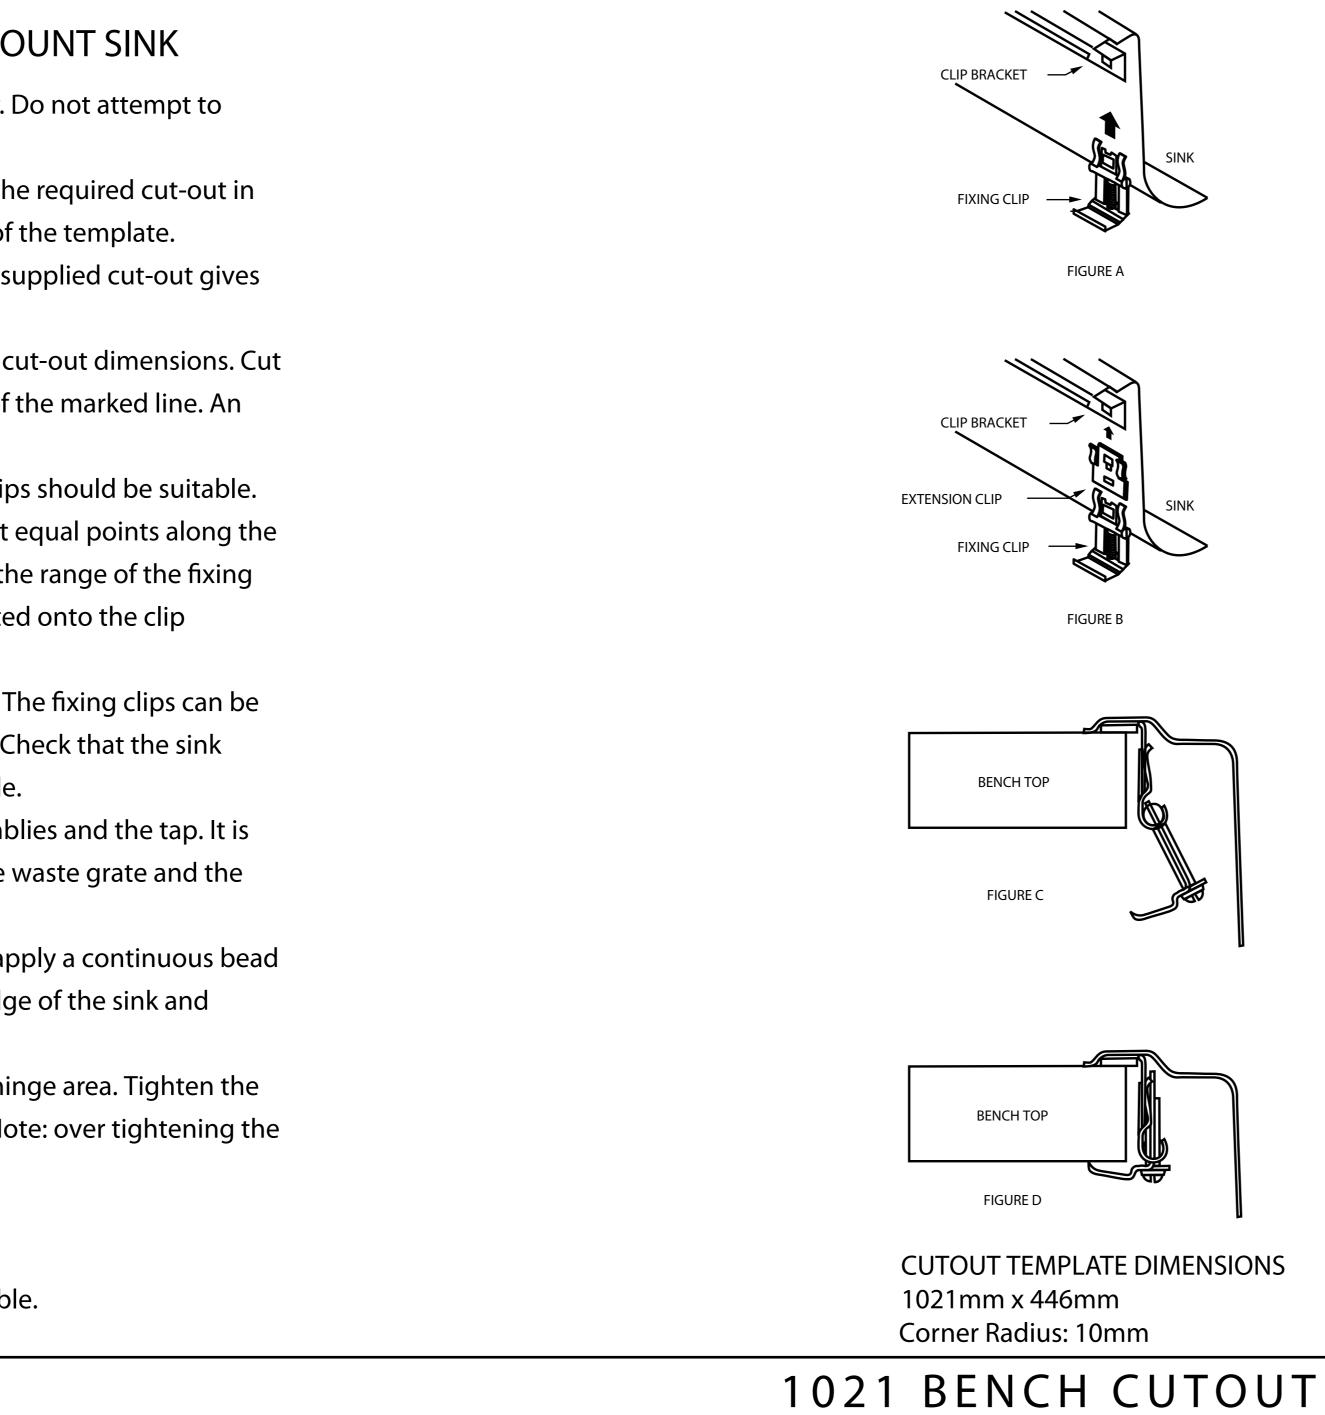

| <ul> <li>INSTALLATION INSTRUCTION FOR OVERMOU</li> <li>Inspect sink for damage and dimensional compatibility. Doinstall a damaged sink.</li> <li>Using the cut-out template mark the exact location of the the benchtop and draw a pencil line against the edge of the sect to part of the desired fit.</li> <li>Before commencing cutting, double check the marked cut out the bench top carefully following the inside edge of the exact cut is required to obtain the best fit.</li> <li>For normal thickness bench tops, the attached fixing clips Lightly hammer the fixing clips onto the clip brackets at eaproduct rim.(If the thickness of the bench top exceeds the clips then extension clips can be purchased and mounted brackets. See Figure B)</li> <li>Position the sink in the cut out hole and align properly. The bent out of the way to assist installation (see Figure C). Che sealing tape will seal evenly around the edge of the hole.</li> <li>Remove the sink and if required install the waste assemblic suggested that silicone sealant be applied between the way sink outlet hole.</li> <li>Remove the protective backing from the sealing tape, app of silicone sealant between the sealing tape and the edge quickly place into position.</li> <li>Bend the fixing clips straight so that the legs clear the hing clips evenly using a low torque setting (see Figure D). Note clip may strip the thread.</li> <li>Plumb up the tap and waste fittings.</li> </ul> |
|----------------------------------------------------------------------------------------------------------------------------------------------------------------------------------------------------------------------------------------------------------------------------------------------------------------------------------------------------------------------------------------------------------------------------------------------------------------------------------------------------------------------------------------------------------------------------------------------------------------------------------------------------------------------------------------------------------------------------------------------------------------------------------------------------------------------------------------------------------------------------------------------------------------------------------------------------------------------------------------------------------------------------------------------------------------------------------------------------------------------------------------------------------------------------------------------------------------------------------------------------------------------------------------------------------------------------------------------------------------------------------------------------------------------------------------------------------------------------------------------------|
|                                                                                                                                                                                                                                                                                                                                                                                                                                                                                                                                                                                                                                                                                                                                                                                                                                                                                                                                                                                                                                                                                                                                                                                                                                                                                                                                                                                                                                                                                                    |