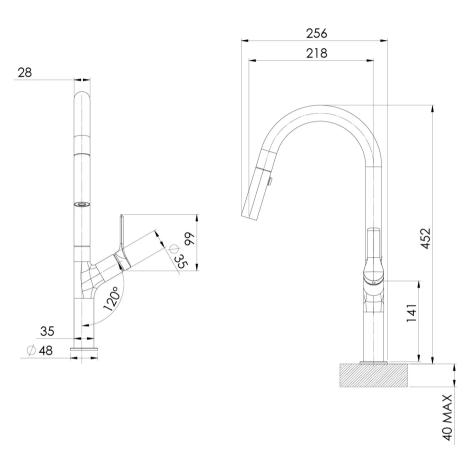

## **AVAILABLE IN**

133-7120-51-1 Stainless Steel

INFORMATION

Temperature Rating 1 - 75°C

Pressure Rating 150 - 500kPa