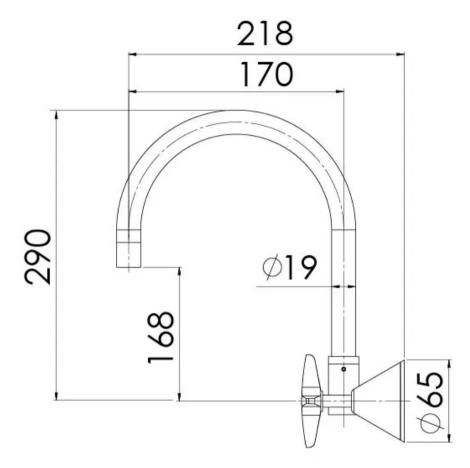

Please visit https://www.phoenixtapware.com.au/warranty to view the full warranty

While we aim to ensure the specifications shown are correct at time of printing, Phoenix Tapware reserves the right to make modifications without prior notice. Always use the physical product measurements for mark-ups and roughing-in as the line drawing shown may differ from the actual product over time. All measurements are shown in millimetres. Colours may vary from image shown.