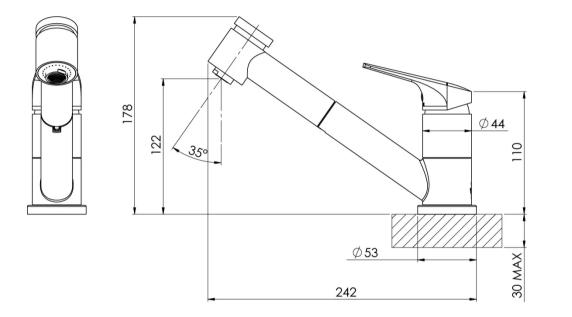

## **PHOENIX**

While we aim to ensure the specifications shown are correct at time of printing, Phoenix Tapware reserves the right to make modifications without prior notice. Always use the physical product measurements for mark-ups and roughing-in as the line drawing shown may differ from the actual product over time. All measurements are shown in millimetres. Colours may vary from image shown.