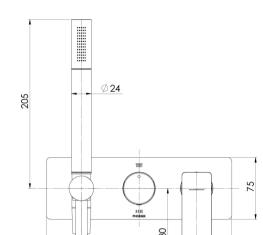

# **GLOSS MKII**

## GLOSS MKII WALL SHOWER SYSTEM



## **SPECIFICATIONS**





140

225

AS2485.1 Compliant Dual Check Valves



### **AVAILABLE IN**











135-7490-00 Chrome

Brushed Nickel Brushed Carbon Matte Black

135-7490-10

Brushed Gold

#### **INFORMATION**

Temperature Rating 1 - 75°C

Pressure Rating 150 - 500kPa







#### **MAINTENANCE AND CARE:**

- All surfaces should be cleaned with mild liquid detergent or soap and water.
- Do not use cream cleaners or citrus based cleaning products, as they are abrasive.
- Use of unsuitable cleaning agents may damage the surface.
- Any damage caused in this way will not be covered by warranty.

Please visit https://www.phoenixtapware.com.au/warranty to view the full warranty



While we aim to ensure the specifications shown are correct at time of printing, Phoenix Tapware reserves the right to make modifica