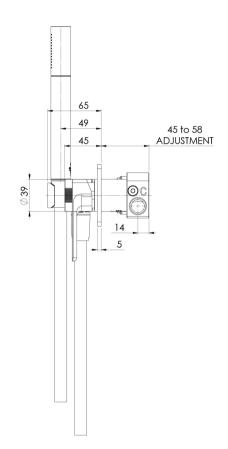

# **GLOSS MKII**

## GLOSS MKII WALL SHOWER SYSTEM



## **SPECIFICATIONS**





140

225

AS2485.1 Compliant Dual Check Valves



### **AVAILABLE IN**











135-7490-00 Chrome

Brushed Nickel Brushed Carbon Matte Black

135-7490-10

Brushed Gold

#### **INFORMATION**

Temperature Rating 1 - 75°C

Pressure Rating 150 - 500kPa







#### **MAINTENANCE AND CARE:**

- All surfaces should be cleaned with mild liquid detergent or soap and water.
- Do not use cream cleaners or citrus based cleaning products, as they are abrasive.
- Use of unsuitable cleaning agents may damage the surface.
- Any damage caused in this way will not be covered by warranty.

Please visit https://www.phoenixtapware.com.au/warranty to view the full warranty



While we aim to ensure the specifications shown are correct at time of printing, Phoenix Tapware reserves the right to make modifications without prior notice. Always use the physica