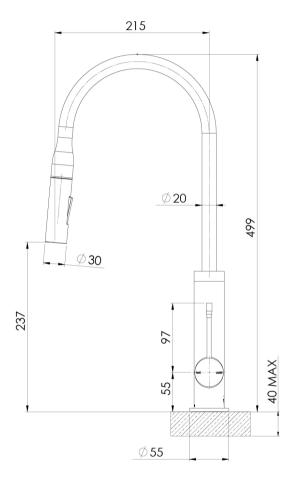

Please visit https://www.phoenixtapware.com.au/warranty to view the full warranty

While we aim to ensure the specifications shown are correct at time of printing, Phoenix Tapware reserves the right to make modifications without prior notice. Always use the physical product measurements for mark-ups and roughing-in as the line drawing shown may differ from the actual product over time. All measurements are shown in millimetres. Colours may vary from image shown.