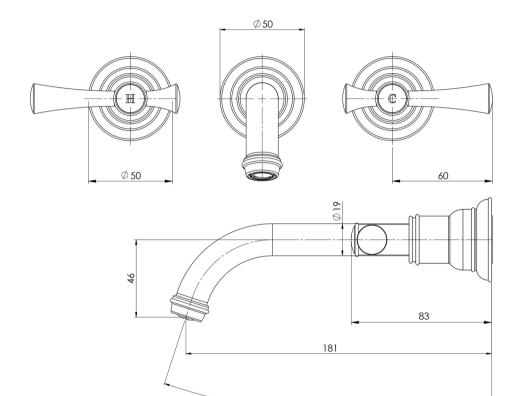

# **CROMFORD**

## CROMFORD WALL BASIN / BATH TAP SET - LEAD FREE







180





#### **AVAILABLE IN**









134-1126-00-1 Chrome

134-1126-40-1

134-1126-10-1 Brushed Nickel Matte Black

134-1126-12-1 Brushed Gold

### **INFORMATION**

Temperature Rating

1 - 75°C

Pressure Rating 150 - 500kPa





## MAINTENANCE AND CARE:

- All surfaces should be cleaned with mild liquid detergent or soap and water.
- Do not use cream cleaners or citrus based cleaning products, as they are abrasive.
- Use of unsuitable cleaning agents may damage the surface.
- Any damage caused in this way will not be covered by warranty.

Please visit https://www.phoenixtapware.com.au/warranty to view the full warranty