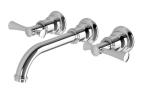

## CROMFORD WALL BASIN / BATH TAP SET - LEAD FREE

180

#### **AVAILABLE IN**

134-1126-00-1 Chrome

134-1126-40-1

134-1126-10-1 Brushed Nickel Matte Black

134-1126-12-1 Brushed Gold