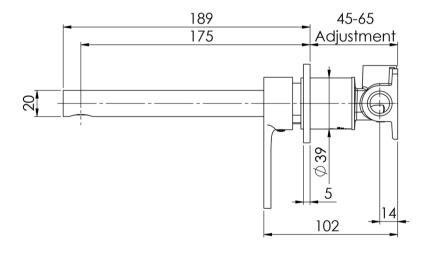

## **SWITCHMIX**

VIVID SLIMLINE OVAL SWITCHMIX WALL BASIN / BATH MIXER SET 175MM (COMPLETE KIT)