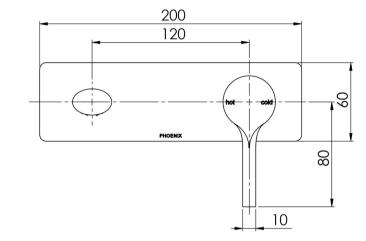

## **SWITCHMIX**

VIVID SLIMLINE OVAL SWITCHMIX WALL BASIN / BATH MIXER SET 175MM (COMPLETE KIT)