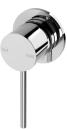

## **SWITCHMIX**

VIVID SLIMLINE SWITCHMIX SHOWER / WALL MIXER 60MM BACKPLATE (COMPLETE KIT)

Ø7