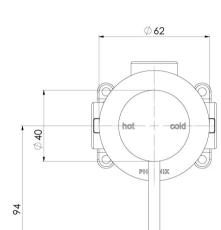

## **SWITCHMIX**

VIVID SLIMLINE SWITCHMIX SHOWER / WALL MIXER 60MM BACKPLATE (COMPLETE KIT)

Ø7