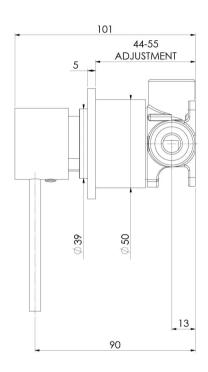

## **SWITCHMIX**

VIVID SLIMLINE SWITCHMIX SHOWER / WALL MIXER 60MM BACKPLATE (COMPLETE KIT)

Ø7