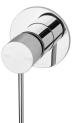

# **SWITCHMIX**

VIVID SLIMLINE SWITCHMIX WALL / SHOWER MIXER (COMPLETE KIT)











# Ø80 Ø 40 $\emptyset$ 7



### **AVAILABLE IN**











Chrome

VS2800-31 Brushed Nickel Brushed Carbon Matte Black

VS2800-10

Brushed Gold

## **INFORMATION**

Temperature Rating 1 - 75°C

Pressure Rating 150 - 500kPa





### **MAINTENANCE AND CARE:**

- All surfaces should be cleaned with mild liquid detergent or soap and water.
- Do not use cream cleaners or citrus based cleaning products, as they are abrasive.
- Use of unsuitable cleaning agents may damage the surface.
- Any damage caused in this way will not be covered by warranty.

Please visit https://www.phoenixtapware.com.au/warranty to view the full warranty



While we aim to ensure the specifications shown are correct at time of printing, Phoenix Tapware reserves the right to make modifications without prior notice. A