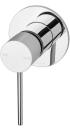

# **SWITCHMIX**

VIVID SLIMLINE SWITCHMIX WALL / SHOWER MIXER (COMPLETE KIT)











# Ø80 Ø 40 $\emptyset$ 7



### **AVAILABLE IN**











Chrome

VS2800-31 Brushed Nickel Brushed Carbon Matte Black

VS2800-10

Brushed Gold

## **INFORMATION**

Temperature Rating 1 - 75°C

Pressure Rating 150 - 500kPa





### **MAINTENANCE AND CARE:**

- All surfaces should be cleaned with mild liquid detergent or soap and water.
- Do not use cream cleaners or citrus based cleaning products, as they are abrasive.
- Use of unsuitable cleaning agents may damage the surface.
- Any damage caused in this way will not be covered by warranty.

Please visit https://www.phoenixtapware.com.au/warranty to view the full warranty



While we aim to ensure the specifications shown are correct at time of printing, Phoenix Tapware reserves the right to make modifications without prior notice. Alw