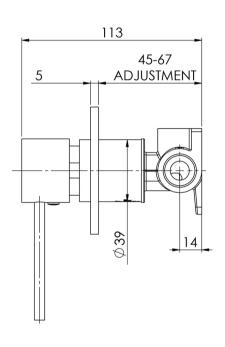

# Ø80 Ø 40 $\emptyset$ 7

Please visit https://www.phoenixtapware.com.au/warranty to view the full warranty

While we aim to ensure the specifications shown are correct at time of printing, Phoenix Tapware reserves the right to make modifications without prior notice. Always use the physical product measurements for mark-ups and roughing-in as the line drawing shown may differ from the actual product over time. All measurements are shown in millimetres. Colours may vary from image shown.