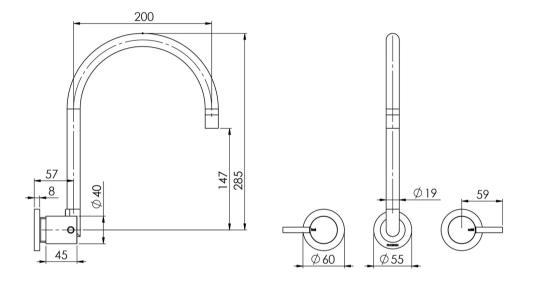

## SPECIFICATIONS

# PHOENIX

While we aim to ensure the specifications shown are correct at time of printing, Phoenix Tapware reserves the right to make modifications without prior notice. Always use the physical product measurements for mark-ups and roughing-in as the line drawing shown may differ from the actual product over time. All measurements are shown in millimetres. Colours may vary from image shown.