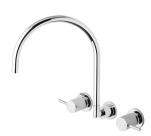

### VIVID PIN LEVER

#### VIVID PIN LEVER WALL SINK SET GOOSENECK - LEAD FREE

## SPECIFICATIONS





#### AVAILABLE IN



#### INFORMATION

Temperature Rating 1 - 75°C

Pressure Rating 150 - 500kPa



#### MAINTENANCE AND CARE:

- All surfaces should be cleaned with mild liquid detergent or soap and water.
- Do not use cream cleaners or citrus based cleaning products, as they are abrasive.
- Use of unsuitable cleaning agents may damage the surface.
- Any damage caused in this way will not be covered by warranty.

Please visit https://www.phoenixtapware.com.au/warranty to view the full warranty

Product complies with the lead free Australian Building Codes Board regulations in 2026

# PHOENIX

While we aim to ensure the specifications shown are correct at time of printing, Phoenix Tapware reserves the right to make modifications without prior notice. Always use the physical product mea