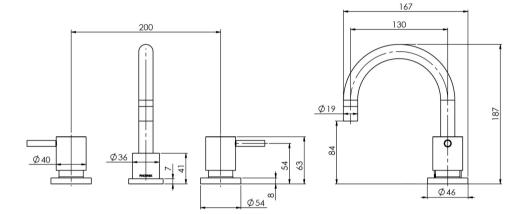

Please visit https://www.phoenixtapware.com.au/warranty to view the full warranty

While we aim to ensure the specifications shown are correct at time of printing, Phoenix Tapware reserves the right to make modifications without prior notice. Always use the physical product measurements for mark-ups and roughing-in as the line drawing shown may differ from the actual product over time. All measurements are shown in millimetres. Colours may vary from image shown.