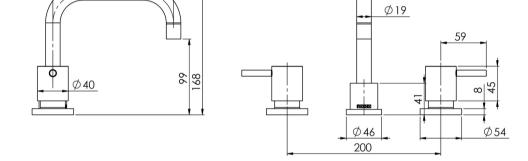

## **VIVID PIN LEVER**

VIVID PIN LEVER BASIN SET SWIVEL SQUARELINE OUTLET - LEAD FREE

157

Please visit https://www.phoenixtapware.com.au/warranty to view the full warranty

Product complies with the lead free Australian Building Codes Board regulations in 2026

While we aim to ensure the specifications shown are correct at time of printing, Phoenix Tapware reserves the right to make modifications without prior notice. Always use the physical product measurements for mark-ups and roughing-in as the line drawing shown may differ from the actual product over time. All measurements are shown in millimetres. Colours may vary from image shown.