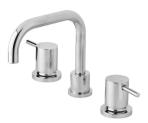

## **VIVID PIN LEVER**

VIVID PIN LEVER BASIN SET SWIVEL SQUARELINE OUTLET - LEAD FREE

157

## **AVAILABLE IN**

VP100-00-1 Chrome