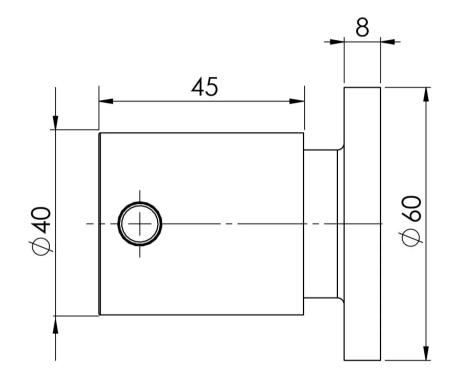

## **PHOENIX**

While we aim to ensure the specifications shown are correct at time of printing, Phoenix Tapware reserves the right to make modifications without prior notice. Always use the physical product measurements for mark-ups and roughing-in as the line drawing shown may differ from the actual product over time. All measurements are shown in millimetres. Colours may vary from image shown.