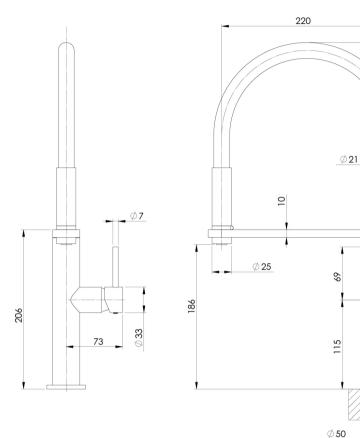

Please visit https://www.phoenixtapware.com.au/warranty to view the full warranty

While we aim to ensure the specifications shown are correct at time of printing, Phoenix Tapware reserves the right to make modifications without prior notice. Always use the physical product measurements for mark-ups and roughing-in as the line drawing shown may differ from the actual product over time. All measurements are shown in millimetres. Colours may vary from image shown.