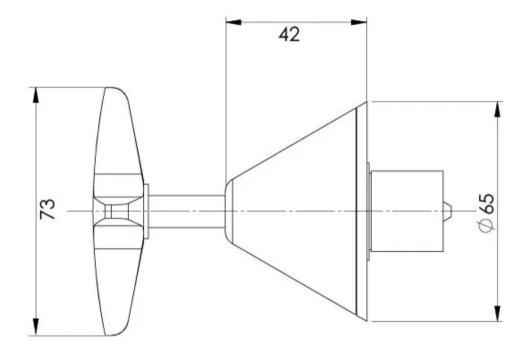

## IVY WALL TOP ASSEMBLIES - LEAD FREE







Product complies with the lead free Australian Building Codes Board regulations in 2026

## **AVAILABLE IN**



## **INFORMATION**

Temperature Rating 1 - 75°C

Pressure Rating 150 - 500kPa



## **MAINTENANCE AND CARE:**

- All surfaces should be cleaned with mild liquid detergent or soap and water.
- Do not use cream cleaners or citrus based cleaning products, as they are abrasive.
- Use of unsuitable cleaning agents may damage the surface.
- Any damage caused in this way will not be covered by warranty.

Please visit https://www.phoenixtapware.com.au/warranty to view the full warranty



While we aim to ensure the specifications shown are correct at time of printing, Phoenix Tapware reserves the right to make modifications without prior notice. Always use the physical product measurem