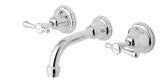

## RHAPSODY

RHAPSODY LEVER BATH SET - LEAD FREE







## AVAILABLE IN



INFORMATION

Temperature Rating 1 - 75°C

Pressure Rating 150 - 500kPa



## MAINTENANCE AND CARE:

- All surfaces should be cleaned with mild liquid detergent or soap and water.

- Do not use cream cleaners or citrus based cleaning products, as they are abrasive.
- Use of unsuitable cleaning agents may damage the surface.
- Any damage caused in this way will not be covered by warranty.

Please visit https://www.phoenixtapware.com.au/warranty to view the full warranty

Product complies with the lead free Australian Building Codes Board regulations in 2026

## PHOENIX

While we aim to ensure the specifications shown are correct at time of printing, Phoenix Tapware reserves the right to make modifications without prior notice. Always use the physical product measuremen