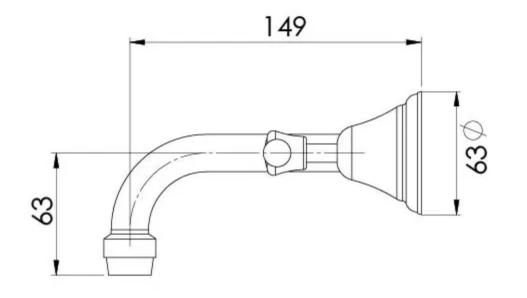

## PHOENIX

While we aim to ensure the specifications shown are correct at time of printing, Phoenix Tapware reserves the right to make modifications without prior notice. Always use the physical product measurements for mark-ups and roughing-in as the line drawing shown may differ from the actual product over time. All measurements are shown in millimetres. Colours may vary from image shown.