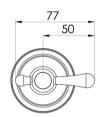

# **RHAPSODY**

## RHAPSODY LEVER WALL TOP ASSEMBLIES - LEAD FREE









Product complies with the lead free Australian Building Codes Board regulations in 2026



### **AVAILABLE IN**



Chrome

#### **INFORMATION**

Temperature Rating 1 - 75°C

Pressure Rating 150 - 500kPa



#### **MAINTENANCE AND CARE:**

- All surfaces should be cleaned with mild liquid detergent or soap and water.
- Do not use cream cleaners or citrus based cleaning products, as they are abrasive.
- Use of unsuitable cleaning agents may damage the surface.
- Any damage caused in this way will not be covered by warranty.

Please visit https://www.phoenixtapware.com.au/warranty to view the full warranty



While we aim to ensure the specifications shown are correct at time of printing, Phoenix Tapware reserves the right to make modifications without prior notice. Always use the physical product measurements for mark-ups and roughing-in as the line drawing shown may differ from