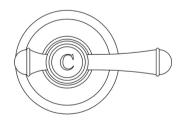

### NOSTALGIA LEVER WALL TOP ASSEMBLIES - LEAD FREE

#### AVAILABLE IN

NS060L-40-1 Brushed Nickel

INFORMATION

Temperature Rating 1 - 75°C

Pressure Rating 150 - 500kPa