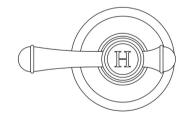

### NOSTALGIA LEVER WALL TOP ASSEMBLIES - LEAD FREE

#### AVAILABLE IN

NS060L-40-1 Brushed Nickel

INFORMATION

Temperature Rating 1 - 75°C

Pressure Rating 150 - 500kPa