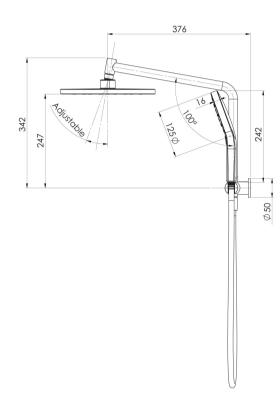

## ORMOND COMPACT TWIN SHOWER - 4 STAR

Please visit https://www.phoenixtapware.com.au/warranty to view the full warranty

While we aim to ensure the specifications shown are correct at time of printing, Phoenix Tapware reserves the right to make modifications without prior notice. Always use the physical product measurements for mark-ups and roughing-in as the line drawing shown may differ from the actual product over time. All measurements are shown in millimetres. Colours may vary from image shown.