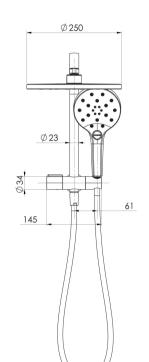

## ORMOND COMPACT TWIN SHOWER - 4 STAR

Please visit https://www.phoenixtapware.com.au/warranty to view the full warranty

While we aim to ensure the specifications shown are correct at time of printing, Phoenix Tapware reserves the right to make modifications without prior notice. Always use the physical product measurements for mark-ups and roughing-in as the line drawing shown may differ from the actual product over time. All measurements are shown in millimetres. Colours may vary from image shown.