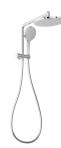

## ORMOND COMPACT TWIN SHOWER - 4 STAR

### **AVAILABLE IN**

609-6514-00 Chrome

Brushed Nickel Brushed Carbon Matte Black

Brushed Gold