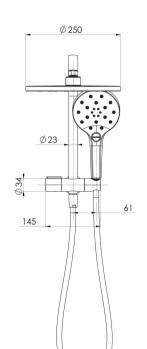

# **ORMOND**

### ORMOND COMPACT TWIN SHOWER



## **SPECIFICATIONS**







#### **AVAILABLE IN**











609-6510-00 Chrome

Brushed Nickel Brushed Carbon Matte Black

Brushed Gold

#### **INFORMATION**

Temperature Rating 1 - 75°C

Pressure Rating 150 - 500kPa







#### **MAINTENANCE AND CARE:**

- All surfaces should be cleaned with mild liquid detergent or soap and water.
- Do not use cream cleaners or citrus based cleaning products, as they are abrasive.
- Use of unsuitable cleaning agents may damage the surface.
- Any damage caused in this way will not be covered by warranty.

Please visit https://www.phoenixtapware.com.au/warranty to view the full warranty



While we aim to ensure the specifications shown are correct at time of printing, Phoenix Tapware reserves the right to make modifications without prior notice. Always use the physical product