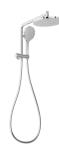

# **ORMOND**

### ORMOND COMPACT TWIN SHOWER



## **SPECIFICATIONS**







#### **AVAILABLE IN**











609-6510-00 Chrome

Brushed Nickel Brushed Carbon Matte Black

Brushed Gold

#### **INFORMATION**

Temperature Rating 1 - 75°C

Pressure Rating 150 - 500kPa







#### **MAINTENANCE AND CARE:**

- All surfaces should be cleaned with mild liquid detergent or soap and water.
- Do not use cream cleaners or citrus based cleaning products, as they are abrasive.
- Use of unsuitable cleaning agents may damage the surface.
- Any damage caused in this way will not be covered by warranty.

Please visit https://www.phoenixtapware.com.au/warranty to view the full warranty



While we aim to ensure the specifications shown are correct at time of printing, Phoenix Tapware reserves the right to make modifications without prior notice. Always use the physical produc