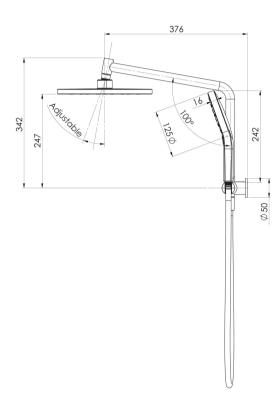

# **ORMOND**

### ORMOND COMPACT TWIN SHOWER



## **SPECIFICATIONS**







#### **AVAILABLE IN**











609-6510-00 Chrome

Brushed Nickel Brushed Carbon Matte Black

Brushed Gold

#### **INFORMATION**

Temperature Rating 1 - 75°C

Pressure Rating 150 - 500kPa







#### **MAINTENANCE AND CARE:**

- All surfaces should be cleaned with mild liquid detergent or soap and water.
- Do not use cream cleaners or citrus based cleaning products, as they are abrasive.
- Use of unsuitable cleaning agents may damage the surface.
- Any damage caused in this way will not be covered by warranty.

Please visit https://www.phoenixtapware.com.au/warranty to view the full warranty



While we aim to ensure the specifications shown are correct at time of printing, Phoenix Tapware reserves the right to make modifications without prior notice. Always use the physical product me