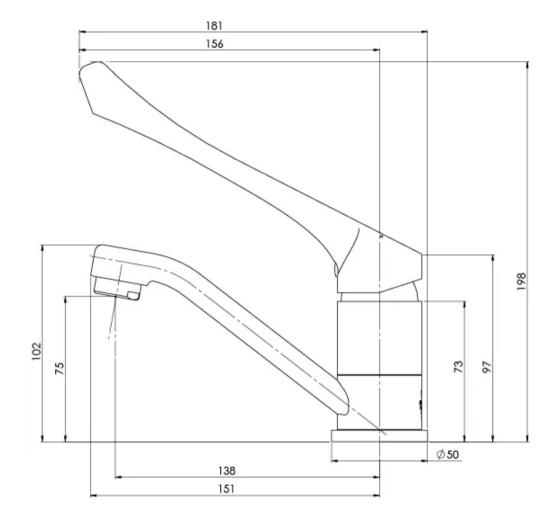

# **IVY MKII EXTENDED**

## IVY MKII EXTENDED HANDLE SWIVEL BASIN MIXER - 6 STAR - LEAD FREE

### **INFORMATION**

Temperature Rating 1 - 75°C

Pressure Rating 150 - 500kPa