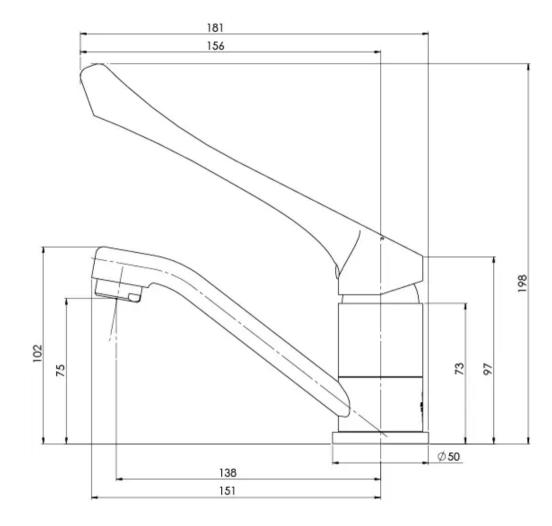

# **IVY MKII EXTENDED**

## IVY MKII EXTENDED HANDLE SWIVEL BASIN MIXER - LEAD FREE

Product complies with the lead free Australian Building Codes Board regulations in 2026  $\,$ 

#### **INFORMATION**

Temperature Rating 1 - 75°C

Pressure Rating 150 - 500kPa