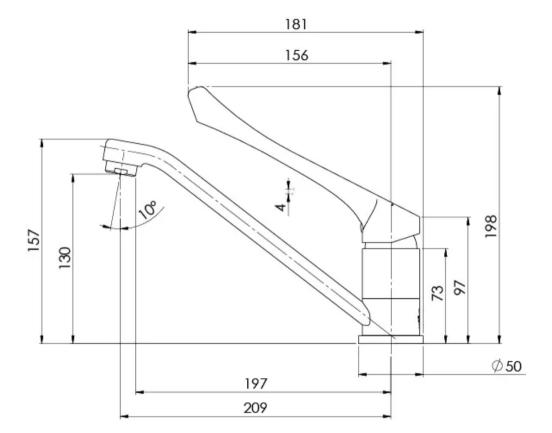

Please visit https://www.phoenixtapware.com.au/warranty to view the full warranty

While we aim to ensure the specifications shown are correct at time of printing, Phoenix Tapware reserves the right to make modifications without prior notice. Always use the physical product measurements for mark-ups and roughing-in as the line drawing shown may differ from the actual product over time. All measurements are shown in millimetres. Colours may vary from image shown.