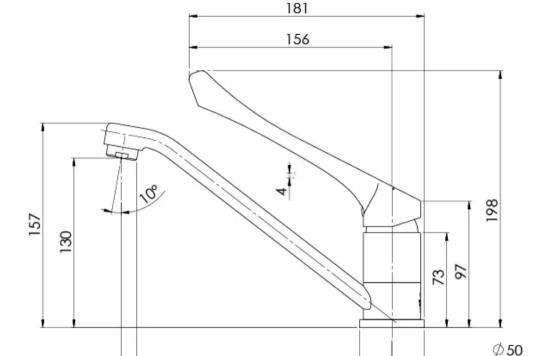

## **IVY MKII EXTENDED**

IVY MKII EXTENDED HANDLE SWIVEL SINK MIXER - LEAD FREE

197

209

Product complies with the lead free Australian Building Codes Board regulations in 2026

## **INFORMATION**

Temperature Rating 1 - 75°C

Pressure Rating 150 - 500kPa