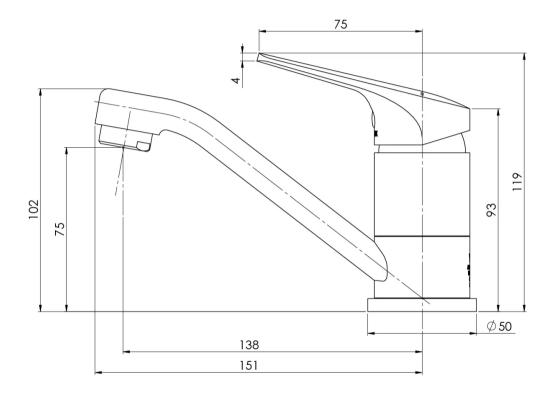

### **INFORMATION**

Temperature Rating 1 - 75°C

Pressure Rating 150 - 500kPa

Please visit https://www.phoenixtapware.com.au/warranty to view the full warranty

While we aim to ensure the specifications shown are correct at time of printing, Phoenix Tapware reserves the right to make modifications without prior notice. Always use the physical product measurements for mark-ups and roughing-in as the line drawing shown may differ from the actual product over time. All measurements are shown in millimetres. Colours may vary from image shown.