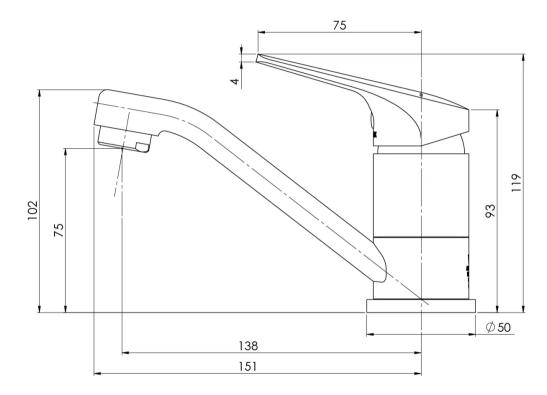

### **INFORMATION**

Temperature Rating 1 - 75°C

Pressure Rating 150 - 500kPa

Please visit https://www.phoenixtapware.com.au/warranty to view the full warranty

While we aim to ensure the specifications shown are correct at time of printing, Phoenix Tapware reserves the right to make modifications without prior notice. Always use the physical product measurements for mark-ups and roughing-in as the line drawing shown may differ from the actual product over time. All measurements are shown in millimetres. Colours may vary from image shown.