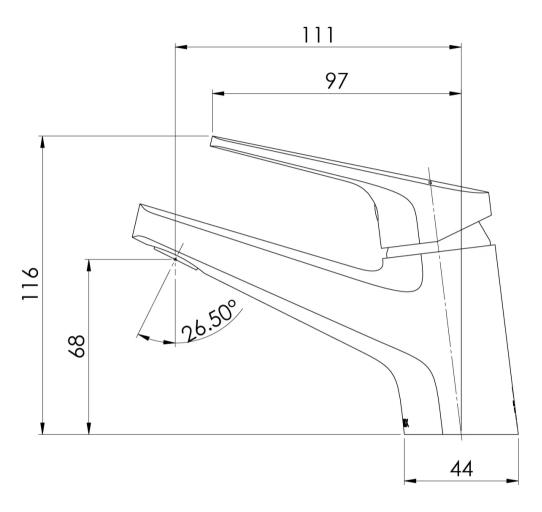

Please visit https://www.phoenixtapware.com.au/warranty to view the full warranty

While we aim to ensure the specifications shown are correct at time of printing, Phoenix Tapware reserves the right to make modifications without prior notice. Always use the physical product measurements for mark-ups and roughing-in as the line drawing shown may differ from the actual product over time. All measurements are shown in millimetres. Colours may vary from image shown.