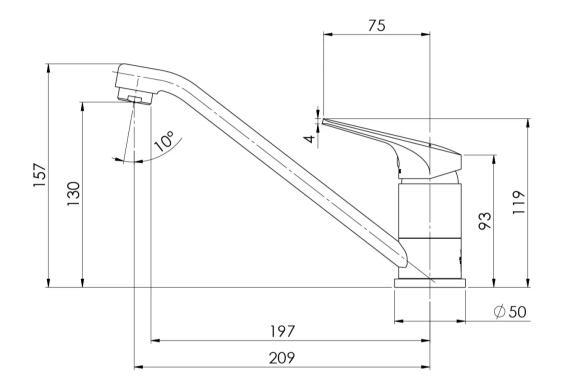

# **PHOENIX**

While we aim to ensure the specifications shown are correct at time of printing, Phoenix Tapware reserves the right to make modifications without prior notice. Always use the physical product measurements for mark-ups and roughing-in as the line drawing shown may differ from the actual product over time. All measurements are shown in millimetres. Colours may vary from image shown.