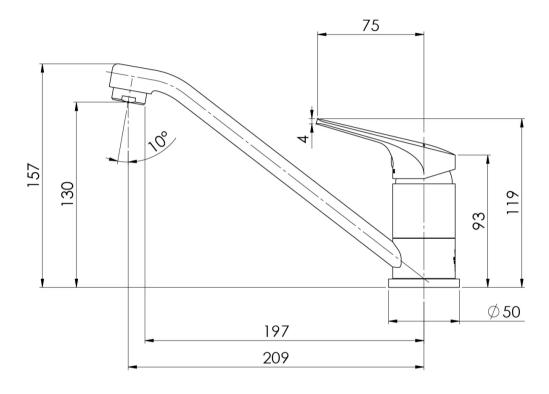

Please visit https://www.phoenixtapware.com.au/warranty to view the full warranty

While we aim to ensure the specifications shown are correct at time of printing, Phoenix Tapware reserves the right to make modifications without prior notice. Always use the physical product measurements for mark-ups and roughing-in as the line drawing shown may differ from the actual product over time. All measurements are shown in millimetres. Colours may vary from image shown.