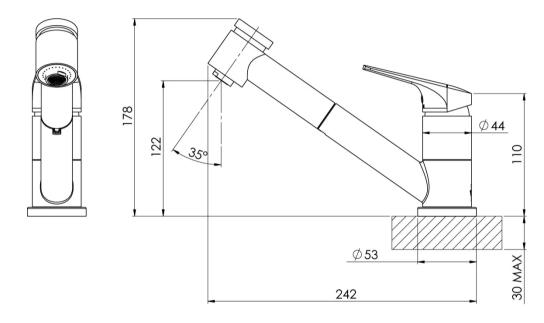

## **INFORMATION**

Temperature Rating 1 - 75°C

Pressure Rating 150 - 500kPa

Please visit https://www.phoenixtapware.com.au/warranty to view the full warranty

While we aim to ensure the specifications shown are correct at time of printing, Phoenix Tapware reserves the right to make modifications without prior notice. Always use the physical product measurements for mark-ups and roughing-in as the line drawing shown may differ from the actual product over time. All measurements are shown in millimetres. Colours may vary from image shown.