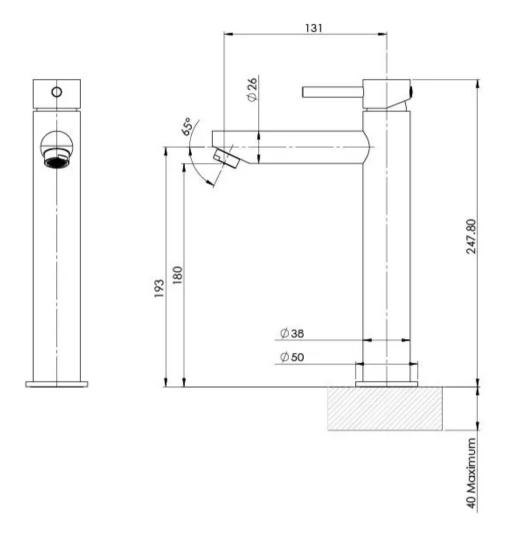

# PINA

**PHOENIX** 

# PINA VESSEL MIXER - 6 STAR - LEAD FREE



Product complies with the lead free Australian Building Codes Board regulations in 2026



**SPECIFICATIONS** 

## AVAILABLE IN



### INFORMATION

Temperature Rating 1 - 75°C

Pressure Rating 150 - 500kPa



### MAINTENANCE AND CARE:

- All surfaces should be cleaned with mild liquid detergent or soap and water.
- Do not use cream cleaners or citrus based cleaning products, as they are abrasive.
- Use of unsuitable cleaning agents may damage the surface.
- Any damage caused in this way will not be covered by warranty.

Please visit https://www.phoenixtapware.com.au/warranty to view the full warranty

While we aim to ensure the specifications shown are correct at time of printing, Phoenix Tapware reserves the right to make modifications without prior notice. Always use the physical produ