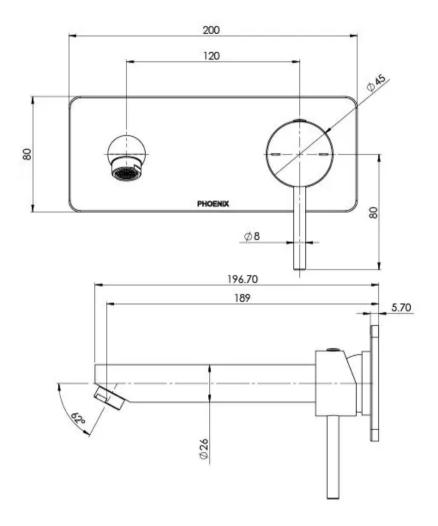

## PINA WALL BASIN / BATH MIXER SET 180MM TRIM KIT ONLY - 6 STAR - LEAD FREE

Product complies with the lead free Australian Building Codes Board regulations in 2026

### **INFORMATION**

Temperature Rating 1 - 75°C

Pressure Rating 150 - 500kPa

Please visit https://www.phoenixtapware.com.au/warranty to view the full warranty

While we aim to ensure the specifications shown are correct at time of printing, Phoenix Tapware reserves the right to make modifications without prior notice. Always use the physical product measurements for mark-ups and roughing-in as the line drawing shown may differ from the actual product over time. All measurements are shown in millimetres. Colours may vary from image shown.