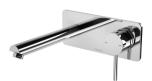

## PINA WALL BASIN / BATH MIXER SET 180MM TRIM KIT ONLY - 6 STAR - LEAD FREE

Product complies with the lead free Australian Building Codes Board regulations in 2026

#### **AVAILABLE IN**

153-7815-00-1 Chrome

Brushed Nickel Matte Black