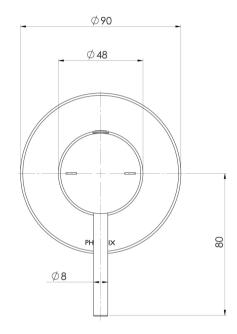

## PINA SHOWER / WALL MIXER 90MM TRIM KIT ONLY

Please visit https://www.phoenixtapware.com.au/warranty to view the full warranty

While we aim to ensure the specifications shown are correct at time of printing, Phoenix Tapware reserves the right to make modifications without prior notice. Always use the physical product measurements for mark-ups and roughing-in as the line drawing shown may differ from the actual product over time. All measurements are shown in millimetres. Colours may vary from image shown.