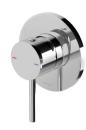

## PINA SHOWER / WALL MIXER 90MM TRIM KIT ONLY

#### **AVAILABLE IN**

153-7807-00 Chrome

153-7807-40 Brushed Nickel Matte Black

153-7807-10