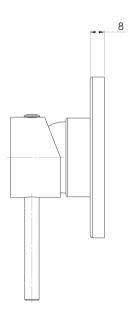

## PINA SHOWER / WALL MIXER 90MM TRIM KIT ONLY

Please visit https://www.phoenixtapware.com.au/warranty to view the full warranty

While we aim to ensure the specifications shown are correct at time of printing, Phoenix Tapware reserves the right to make modifications without prior notice. Always use the physical product measurements for mark-ups and roughing-in as the line drawing shown may differ from the actual product over time. All measurements are shown in millimetres. Colours may vary from image shown.