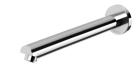

## **PINA** PINA WALL BATH OUTLET 250MM









### Brushed Nickel Matte Black

#### INFORMATION

**Temperature Rating** 1 - 75°C

Pressure Rating 150 - 500kPa



#### MAINTENANCE AND CARE:

- All surfaces should be cleaned with mild liquid detergent or soap and water.
- Do not use cream cleaners or citrus based cleaning products, as they are abrasive.
- Use of unsuitable cleaning agents may damage the surface.
- Any damage caused in this way will not be covered by warranty.

Please visit https://www.phoenixtapware.com.au/warranty to view the full warranty

Ø**26** 



# **PHOENIX**

While we aim to ensure the specifications shown are correct at time of printing, Phoenix Tapware reserves the right to make modifications without prior notice. Always use the physical product measurements for mark-ups and roughing-in as the line drawi