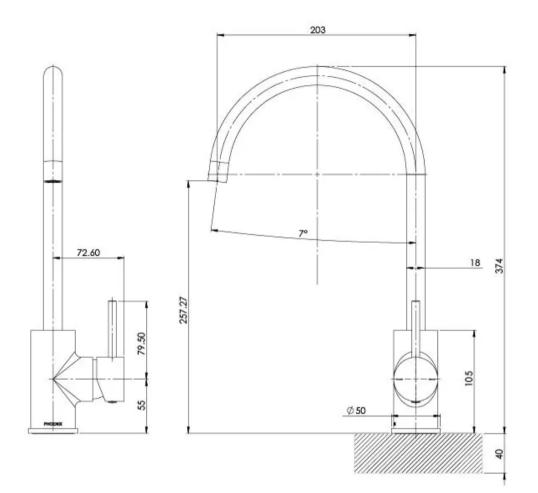

## PINA SINK MIXER 200MM GOOSENECK - 6 STAR - LEAD FREE

Product complies with the lead free Australian Building Codes Board regulations in 2026

153-7331-00-1 Chrome

153-7331-40-1 Brushed Nickel Matte Black

## INFORMATION

Temperature Rating 1 - 75°C

Pressure Rating 150 - 500kPa