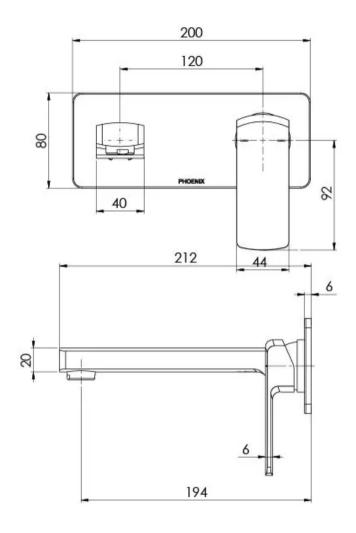

## TEVA WALL BASIN / BATH MIXER SET 200MM TRIM KIT ONLY - 6 STAR - LEAD FREE

Product complies with the lead free Australian Building Codes Board regulations in 2026

### **INFORMATION**

Temperature Rating

1 - 75°C

Pressure Rating 150 - 500kPa

Please visit https://www.phoenixtapware.com.au/warranty to view the full warranty

While we aim to ensure the specifications shown are correct at time of printing, Phoenix Tapware reserves the right to make modifications without prior notice. Always use the physical product measurements for mark-ups and roughing-in as the line drawing shown may differ from the actual product over time. All measurements are shown in millimetres. Colours may vary from image shown.