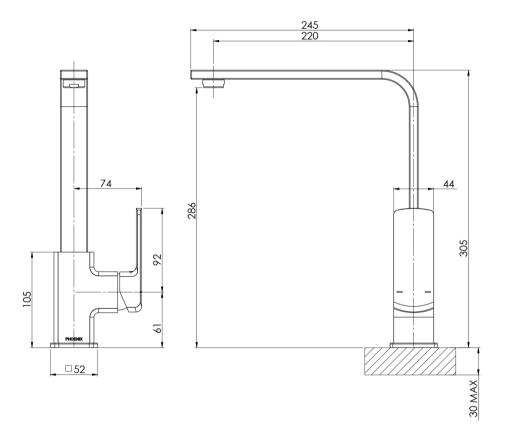

Please visit https://www.phoenixtapware.com.au/warranty to view the full warranty

While we aim to ensure the specifications shown are correct at time of printing, Phoenix Tapware reserves the right to make modifications without prior notice. Always use the physical product measurements for mark-ups and roughing-in as the line drawing shown may differ from the actual product over time. All measurements are shown in millimetres. Colours may vary from image shown.