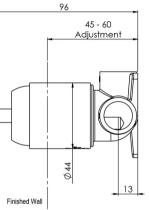

## BUILDERS WALL MIXER SET BREECH ONLY - LEAD FREE

## INFORMATION

**Temperature Rating** 1 - 75°C

Pressure Rating 150 - 500kPa

Please visit https://www.phoenixtapware.com.au/warranty to view the full warranty

Product complies with the lead free Australian Building Codes Board regulations in 2026

**PHOENIX** 

While we aim to ensure the specifications shown are correct at time of printing, Phoenix Tapware reserves the right to make modifications without prior notice. Always use the physical product measurements for mark-ups and roughing-in as the line drawing shown may differ from the actual product over time. All measurements are shown in millimetres. Colours may vary from image shown.