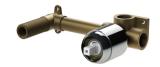

## **ARLO**

## BUILDERS WALL MIXER SET BREECH ONLY - LEAD FREE











## INFORMATION

**Temperature Rating** 1 - 75°C

Pressure Rating 150 - 500kPa



## MAINTENANCE AND CARE:

- All surfaces should be cleaned with mild liquid detergent or soap and water.

- Do not use cream cleaners or citrus based cleaning products, as they are abrasive.
- Use of unsuitable cleaning agents may damage the surface.
- Any damage caused in this way will not be covered by warranty.

Please visit https://www.phoenixtapware.com.au/warranty to view the full warranty

Product complies with the lead free Australian Building Codes Board regulations in 2026

**PHOENIX** 

While we aim to ensure the specifications shown are correct at time of printing, Phoenix Tapware reserves the right to make modifications without prior notice. Always use the physical product measurements for