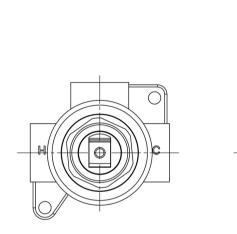

## IVY MKII

### BUILDERS SHOWER / WALL MIXER BODY ONLY - LEAD FREE

Brushed Nickel Matte Black