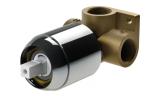

## IVY MKII

### BUILDERS SHOWER / WALL MIXER BODY ONLY - LEAD FREE

Brushed Nickel Matte Black