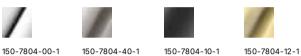

### BUILDERS SHOWER / WALL MIXER BODY ONLY - LEAD FREE

Brushed Nickel Matte Black

#### Brushed Gold

#### INFORMATION

Chrome

Temperature Rating 1 - 75°C

Pressure Rating 150 - 500kPa