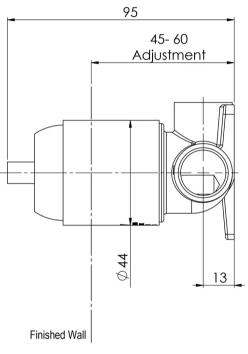

# PHOENIX

While we aim to ensure the specifications shown are correct at time of printing, Phoenix Tapware reserves the right to make modifications without prior notice. Always use the physical product measurements for mark-ups and roughing-in as the line drawing shown may differ from the actual product over time. All measurements are shown in millimetres. Colours may vary from image shown.