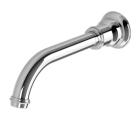

## CROMFORD WALL BASIN / BATH OUTLET - LEAD FREE

Ø 50

### **AVAILABLE IN**

134-7610-00-1 Chrome

134-7610-40-1 Brushed Nickel Matte Black

134-7610-12-1 Brushed Gold