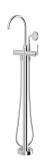

## CROMFORD FLOOR MOUNTED BATH MIXER WITH HAND SHOWER

AS2845.1 Compliant Dual Check Valves

### **AVAILABLE IN**

134-7451-00 Chrome

Brushed Nickel Matte Black

134-7451-10

Brushed Gold